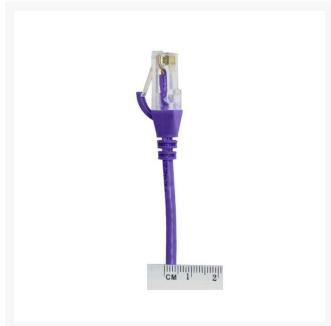

#### **Features**

- Length: 5m
- Colour: Purple
- Diameter: 3.6mm
- LS0H Jacket
- 100% Copper
- Gauge: 28AWG
- 8 multi-strand conductors in 4 twisted-pair T568A colour-coded configurations.
- Fitted with 50mu; ordf; Category 6 compliant 2-row (staggered pin) plug
- Fully molded strain-relief boot
- Low-profile flush molded boots
- Low Smoke Zero Halogen (LSZH) reduces the amount of corrosive and toxic gases emitted during combustion
- Strong and robust male-to-male connectors
- ISO/IEC 11801 Category 6
- TIA 568.2-D Category 6 compliant