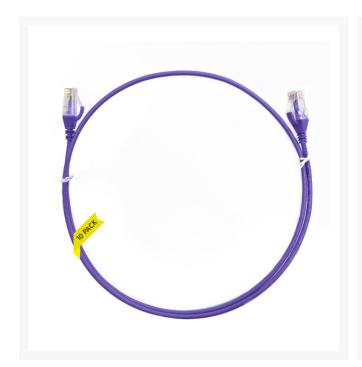

## 5m CAT6 Ultra Thin LSZH Ethernet Network Cable | 10 Pack Purple

# 5m Cat 6 Ultra Thin LSZH Pack of 10 Ethernet Network Cable. Purple

The 4Cabling Ultra-Thin Cat 6 Ethernet Network Cable. Cat 6 cable commonly used where performance, reliability, and maximum speed are needed.

#### **Features**

- Length: 5m
- Colour: Purple
- Diameter: 3.6mm
- LS0H Jacket
- 100% Copper
- Gauge: 28AWG
- 8 multi-strand conductors in 4 twisted-pair T568A colour-coded configurations.
- Fitted with 50mu; ordf; Category 6 compliant 2-row (staggered pin) plug
- Fully molded strain-relief boot
- Low-profile flush molded boots
- Low Smoke Zero Halogen (LSZH) reduces the amount of corrosive and toxic gases emitted during combustion
- Strong and robust male-to-male connectors
- ISO/IEC 11801 Category 6
- TIA 568.2-D Category 6 compliant