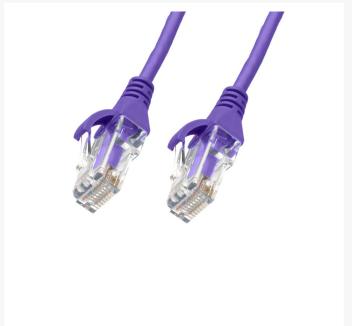

# 5m Cat 6 Ultra Thin LSZH Pack of 10 Ethernet Network Cable. Purple

The 4Cabling Ultra-Thin Cat 6 Ethernet Network Cable. Cat 6 cable commonly used where performance, reliability, and maximum speed are needed.

#### **Features**

- Length: 5m
- Colour: Purple
- Diameter: 3.6mm
- LS0H Jacket
- 100% Copper
- Gauge: 28AWG
- 8 multi-strand conductors in 4 twisted-pair T568A colour-coded configurations.
- Fitted with 50mu; ordf; Category 6 compliant 2-row (staggered pin) plug
- Fully molded strain-relief boot
- Low-profile flush molded boots
- Low Smoke Zero Halogen (LSZH) reduces the amount of corrosive and toxic gases emitted during combustion
- Strong and robust male-to-male connectors
- ISO/IEC 11801 Category 6
- TIA 568.2-D Category 6 compliant