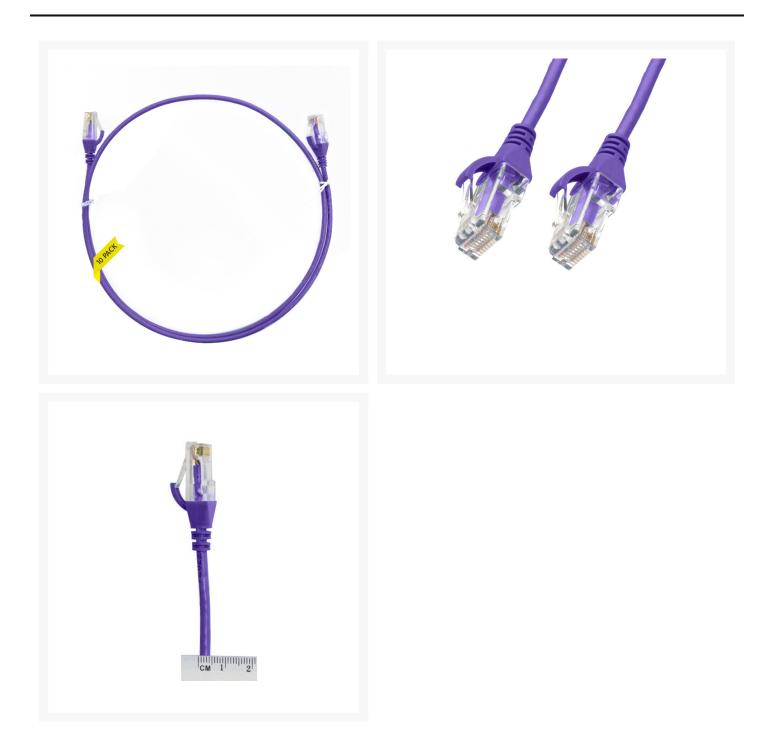

#### 0.15m CAT6 Ultra Thin LSZH Ethernet Network Cable | 10 Pack Purple

**Product Images** 

### 0.15m Cat 6 Ultra Thin LSZH Pack of 10 Ethernet Network Cable. Purple

The 4Cabling Ultra-Thin Cat 6 Ethernet Network Cable. Cat 6 cable commonly used where performance, reliability, and maximum speed are needed.

# Features

- Length: 0.15m
- Colour: Purple
- Diameter: 3.6mm
- LSOH Jacket
- 100% Copper
- Gauge: 28AWG
- 8 multi-strand conductors in 4 twisted-pair T568A colour-coded configurations.
- Fitted with 50mu;ordf; Category 6 compliant 2-row (staggered pin) plug
- Fully molded strain-relief boot
- Low-profile flush molded boots
- Low Smoke Zero Halogen (LSZH) reduces the amount of corrosive and toxic gases emitted during combustion
- Strong and robust male-to-male connectors
- ISO/IEC 11801 Category 6
- TIA 568.2-D Category 6 compliant