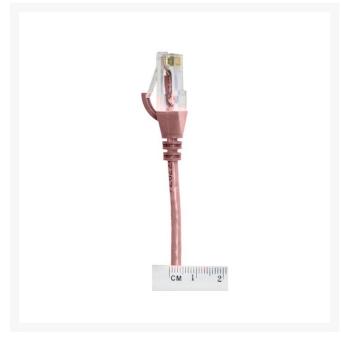

## 0.5m CAT6 Ultra Thin LSZH Ethernet Network Cable | 10 Pack Pink

### **Features**

- Length: 0.5m
- · Colour: Pink
- Diameter: 3.6mm
- LS0H Jacket
- 100% Copper
- Gauge: 28AWG
- 8 multi-strand conductors in 4 twisted-pair T568A colour-coded configurations.
- Fitted with 50mu; ordf; Category 6 compliant 2-row (staggered pin) plug
- Fully molded strain-relief boot
- Low-profile flush molded boots
- Low Smoke Zero Halogen (LSZH) reduces the amount of corrosive and toxic gases emitted during combustion
- Strong and robust male-to-male connectors
- ISO/IEC 11801 Category 6
- TIA 568.2-D Category 6 compliant