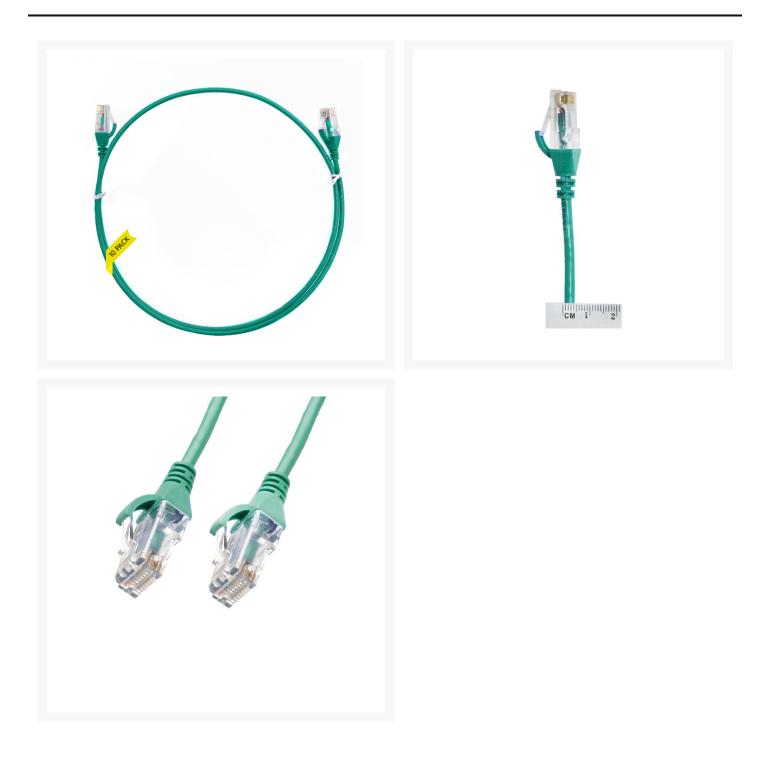

#### 5m CAT6 Ultra Thin LSZH Ethernet Network Cable | 10 Pack Green

**Product Images** 

# 5m Cat 6 Ultra Thin LSZH Pack of 10 Ethernet Network Cable. Green

The 4Cabling Ultra-Thin Cat 6 Ethernet Network Cable. Cat 6 cable commonly used where performance, reliability, and maximum speed are needed.

#### Features

- Length: 5m
- Colour: Green
- Diameter: 3.6mm
- LSOH Jacket
- 100% Copper
- Gauge: 28AWG
- 8 multi-strand conductors in 4 twisted-pair T568A colour-coded configurations.
- Fitted with 50mu;ordf; Category 6 compliant 2-row (staggered pin) plug
- Fully molded strain-relief boot
- Low-profile flush molded boots
- Low Smoke Zero Halogen (LSZH) reduces the amount of corrosive and toxic gases emitted during combustion
- Strong and robust male-to-male connectors
- ISO/IEC 11801 Category 6
- TIA 568.2-D Category 6 compliant