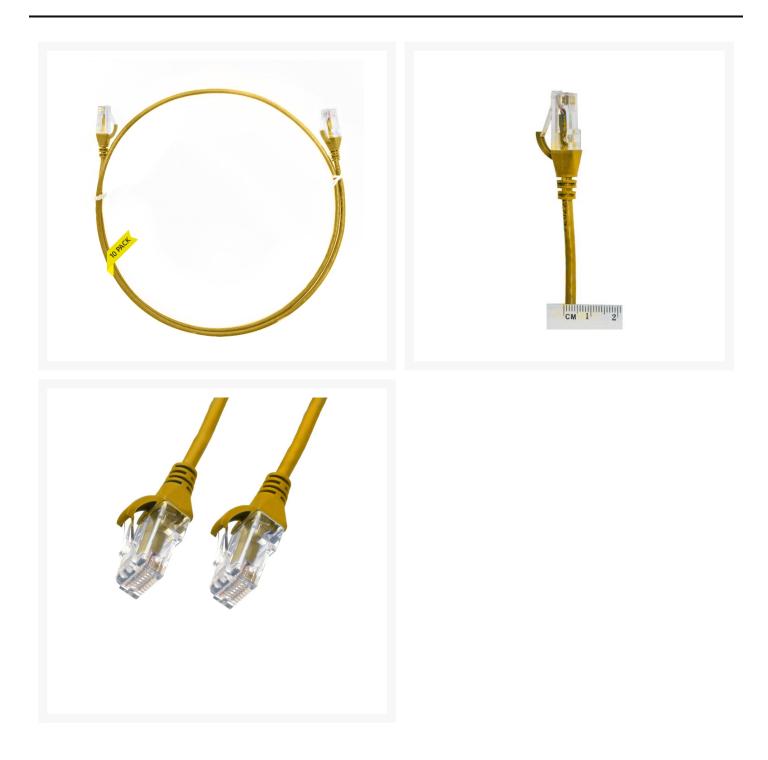

#### 0.75m CAT6 Ultra Thin LSZH Ethernet Network Cable | 10 Pack Yellow

**Product Images** 

### 0.75m Cat 6 Ultra Thin LSZH Pack of 10 Ethernet Network Cable. Yellow

The 4Cabling Ultra-Thin Cat 6 Ethernet Network Cable. Cat 6 cable commonly used where performance, reliability, and maximum speed are needed.

# Features

- Length: 0.75m
- Colour: Yellow
- Diameter: 3.6mm
- LSOH Jacket
- 100% Copper
- Gauge: 28AWG
- 8 multi-strand conductors in 4 twisted-pair T568A colour-coded configurations.
- Fitted with 50mu;ordf; Category 6 compliant 2-row (staggered pin) plug
- Fully molded strain-relief boot
- Low-profile flush molded boots
- Low Smoke Zero Halogen (LSZH) reduces the amount of corrosive and toxic gases emitted during combustion
- Strong and robust male-to-male connectors
- ISO/IEC 11801 Category 6
- TIA 568.2-D Category 6 compliant