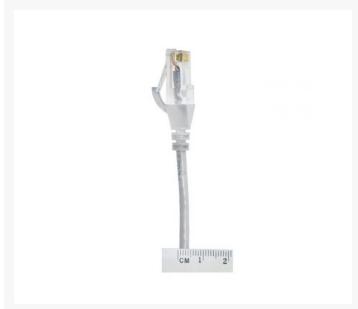

#### **Features**

- Length: 2.5m
- · Colour: White
- Diameter: 3.6mm
- LS0H Jacket
- 100% Copper
- Gauge: 28AWG
- 8 multi-strand conductors in 4 twisted-pair T568A colour-coded configurations.
- Fitted with 50mu; ordf; Category 6 compliant 2-row (staggered pin) plug
- Fully molded strain-relief boot
- Low-profile flush molded boots
- Low Smoke Zero Halogen (LSZH) reduces the amount of corrosive and toxic gases emitted during combustion
- Strong and robust male-to-male connectors
- ISO/IEC 11801 Category 6
- TIA 568.2-D Category 6 compliant