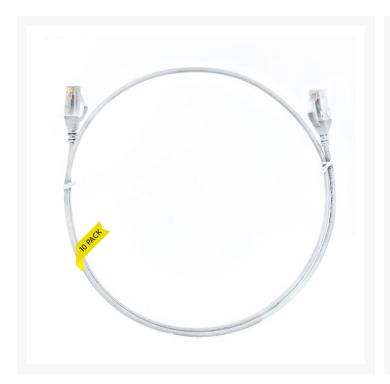

# 2.5m CAT6 Ultra Thin LSZH Ethernet Network Cable | 10 Pack White

## 2.5m Cat 6 Ultra Thin LSZH Pack of 10 Ethernet Network Cable. White

The 4Cabling Ultra-Thin Cat 6 Ethernet Network Cable. Cat 6 cable commonly used where performance, reliability, and maximum speed are needed.

#### **Features**

- Length: 2.5m
- · Colour: White
- Diameter: 3.6mm
- LS0H Jacket
- 100% Copper
- Gauge: 28AWG
- 8 multi-strand conductors in 4 twisted-pair T568A colour-coded configurations.
- Fitted with 50mu; ordf; Category 6 compliant 2-row (staggered pin) plug
- Fully molded strain-relief boot
- Low-profile flush molded boots
- Low Smoke Zero Halogen (LSZH) reduces the amount of corrosive and toxic gases emitted during combustion
- Strong and robust male-to-male connectors
- ISO/IEC 11801 Category 6
- TIA 568.2-D Category 6 compliant