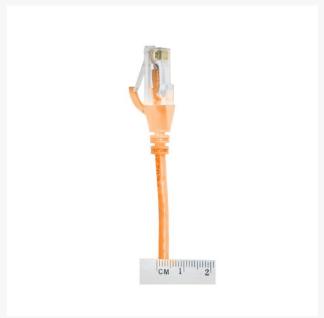

#### **Features**

- Length: 0.5m
- Colour: Orange
- Diameter: 3.6mm
- LS0H Jacket
- 100% Copper
- Gauge: 28AWG
- 8 multi-strand conductors in 4 twisted-pair T568A colour-coded configurations.
- Fitted with 50mu; ordf; Category 6 compliant 2-row (staggered pin) plug
- Fully molded strain-relief boot
- Low-profile flush molded boots
- Low Smoke Zero Halogen (LSZH) reduces the amount of corrosive and toxic gases emitted during combustion
- Strong and robust male-to-male connectors
- ISO/IEC 11801 Category 6
- TIA 568.2-D Category 6 compliant