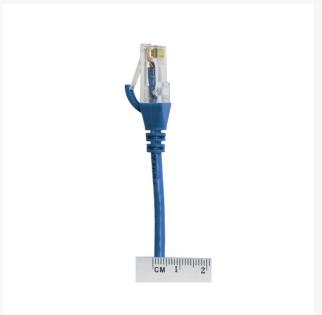

#### **Features**

- Length: 0.15m
- · Colour: Blue
- Diameter: 3.6mm
- LS0H Jacket
- 100% Copper
- Gauge: 28AWG
- 8 multi-strand conductors in 4 twisted-pair T568A colour-coded configurations.
- Fitted with 50mu; ordf; Category 6 compliant 2-row (staggered pin) plug
- Fully molded strain-relief boot
- Low-profile flush molded boots
- Low Smoke Zero Halogen (LSZH) reduces the amount of corrosive and toxic gases emitted during combustion
- Strong and robust male-to-male connectors
- ISO/IEC 11801 Category 6
- TIA 568.2-D Category 6 compliant