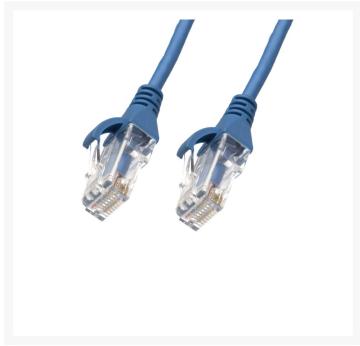

4Cabling new Ultra-Thin Cat 6 cables are a great option for a high-density patch panel setup, where every bit of space matters. All 4Cabling network Cat6 cables are Fluke tested and are manufactured using gold-plated connectors which meet and exceed Australian industry standards.

#### **Features**

- Length: 0.15m
- · Colour: Blue
- Diameter: 3.6mm
- LS0H Jacket
- 100% Copper
- Gauge: 28AWG
- 8 multi-strand conductors in 4 twisted-pair T568A colour-coded configurations.
- Fitted with 50mu; ordf; Category 6 compliant 2-row (staggered pin) plug
- Fully molded strain-relief boot
- Low-profile flush molded boots
- Low Smoke Zero Halogen (LSZH) reduces the amount of corrosive and toxic gases emitted during combustion
- Strong and robust male-to-male connectors
- ISO/IEC 11801 Category 6
- TIA 568.2-D Category 6 compliant