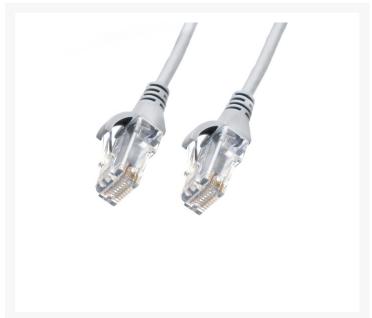

4Cabling new Ultra-Thin Cat 6 cables are a great option for a high-density patch panel setup, where every bit of space matters. All 4Cabling network Cat6 cables are Fluke tested and are manufactured using gold-plated connectors which meet and exceed Australian industry standards.

#### **Features**

- Length: 0.75m
- Colour: White
- Diameter: 3.6mm
- LS0H Jacket
- 100% Copper
- Gauge: 28AWG
- 8 multi-strand conductors in 4 twisted-pair T568A colour-coded configurations.
- Fitted with 50mu; ordf; Category 6 compliant 2-row (staggered pin) plug
- Fully molded strain-relief boot
- Low-profile flush molded boots
- Low Smoke Zero Halogen (LSZH) reduces the amount of corrosive and toxic gases emitted during combustion
- Strong and robust male-to-male connectors
- ISO/IEC 11801 Category 6
- TIA 568.2-D Category 6 compliant