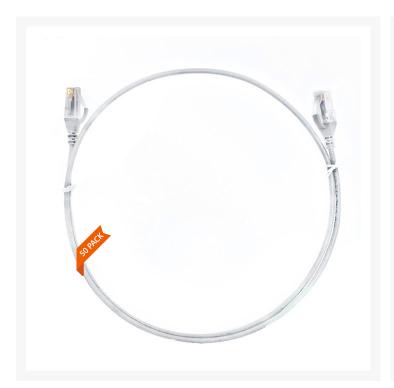

# 0.75m CAT6 Ultra Thin LSZH Ethernet Network Cable | 50 Pack White

## 0.75m Cat 6 Ultra Thin LSZH Pack of 50 Ethernet Network Cable. White

The 4Cabling Ultra-Thin Cat 6 Ethernet Network Cable. Cat 6 cable commonly used where performance, reliability, and maximum speed are needed.

#### **Features**

- Length: 0.75m
- Colour: White
- Diameter: 3.6mm
- LS0H Jacket
- 100% Copper
- Gauge: 28AWG
- 8 multi-strand conductors in 4 twisted-pair T568A colour-coded configurations.
- Fitted with 50mu; ordf; Category 6 compliant 2-row (staggered pin) plug
- Fully molded strain-relief boot
- Low-profile flush molded boots
- Low Smoke Zero Halogen (LSZH) reduces the amount of corrosive and toxic gases emitted during combustion
- Strong and robust male-to-male connectors
- ISO/IEC 11801 Category 6
- TIA 568.2-D Category 6 compliant