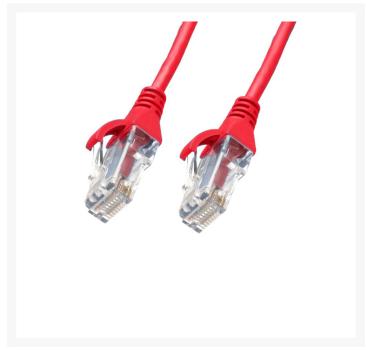

4Cabling new Ultra-Thin Cat 6 cables are a great option for a high-density patch panel setup, where every bit of space matters. All 4Cabling network Cat6 cables are Fluke tested and are manufactured using gold-plated connectors which meet and exceed Australian industry standards.

### **Features**

- Length: 0.5m
- · Colour: Red
- Diameter: 3.6mm
- LS0H Jacket
- 100% Copper
- Gauge: 28AWG
- 8 multi-strand conductors in 4 twisted-pair T568A colour-coded configurations.
- Fitted with 50mu; ordf; Category 6 compliant 2-row (staggered pin) plug
- Fully molded strain-relief boot
- Low-profile flush molded boots
- Low Smoke Zero Halogen (LSZH) reduces the amount of corrosive and toxic gases emitted during combustion
- Strong and robust male-to-male connectors
- ISO/IEC 11801 Category 6
- TIA 568.2-D Category 6 compliant