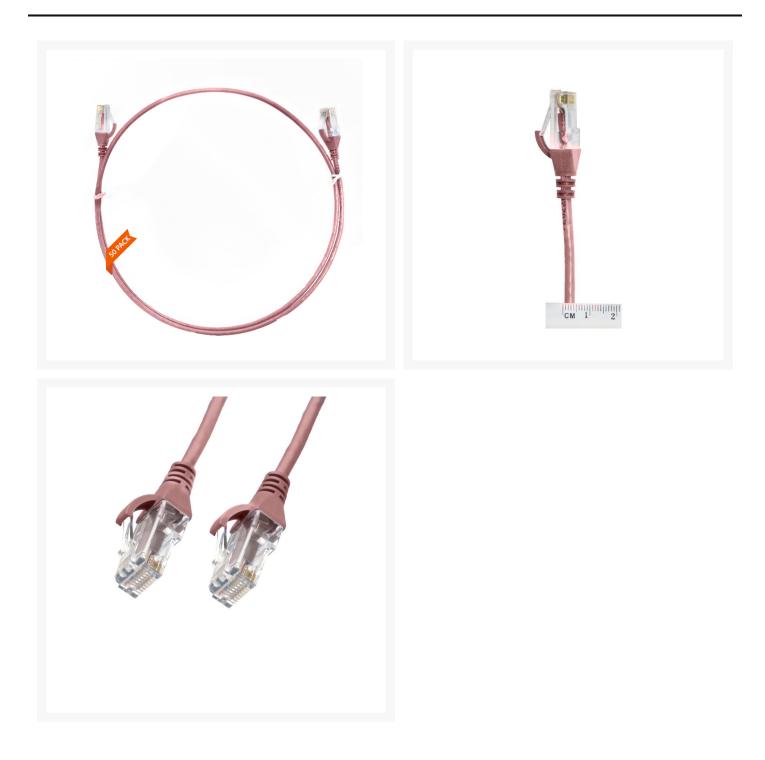

#### 0.25m CAT6 Ultra Thin LSZH Ethernet Network Cable | 50 Pack Pink

**Product Images** 

## 0.25m Cat 6 Ultra Thin LSZH Pack of 50 Ethernet Network Cable. Pink

The 4Cabling Ultra-Thin Cat 6 Ethernet Network Cable. Cat 6 cable commonly used where performance, reliability, and maximum speed are needed.

# Features

- Length: 0.25m
- Colour: Pink
- Diameter: 3.6mm
- LSOH Jacket
- 100% Copper
- Gauge: 28AWG
- 8 multi-strand conductors in 4 twisted-pair T568A colour-coded configurations.
- Fitted with 50mu;ordf; Category 6 compliant 2-row (staggered pin) plug
- Fully molded strain-relief boot
- Low-profile flush molded boots
- Low Smoke Zero Halogen (LSZH) reduces the amount of corrosive and toxic gases emitted during combustion
- Strong and robust male-to-male connectors
- ISO/IEC 11801 Category 6
- TIA 568.2-D Category 6 compliant