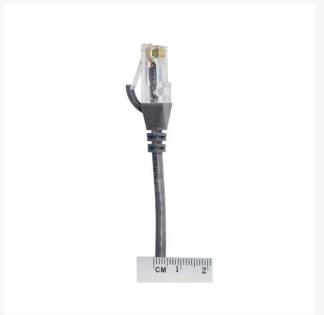

#### **Features**

- Length: 0.5m
- Colour: Grey
- Diameter: 3.6mm
- LS0H Jacket
- 100% Copper
- Gauge: 28AWG
- 8 multi-strand conductors in 4 twisted-pair T568A colour-coded configurations.
- Fitted with 50mu; ordf; Category 6 compliant 2-row (staggered pin) plug
- Fully molded strain-relief boot
- Low-profile flush molded boots
- Low Smoke Zero Halogen (LSZH) reduces the amount of corrosive and toxic gases emitted during combustion
- Strong and robust male-to-male connectors
- ISO/IEC 11801 Category 6
- TIA 568.2-D Category 6 compliant