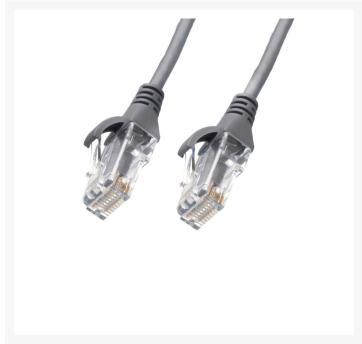

# 0.5m Cat 6 Ultra Thin LSZH Pack of 50 Ethernet Network Cable. Grey

The 4Cabling Ultra-Thin Cat 6 Ethernet Network Cable. Cat 6 cable commonly used where performance, reliability, and maximum speed are needed.

4Cabling new Ultra-Thin Cat 6 cables are a great option for a high-density patch panel setup, where every bit of space matters. All 4Cabling network Cat6 cables are Fluke tested and are manufactured using gold-plated connectors which meet and exceed Australian industry standards.