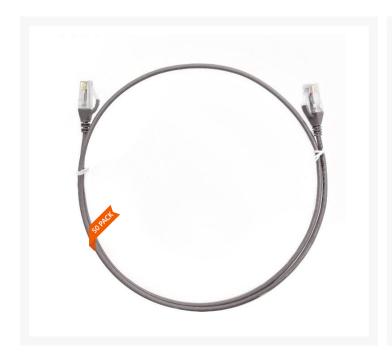

## 0.5m CAT6 Ultra Thin LSZH Ethernet Network Cable | 50 Pack Grey

# 0.5m Cat 6 Ultra Thin LSZH Pack of 50 Ethernet Network Cable. Grey

The 4Cabling Ultra-Thin Cat 6 Ethernet Network Cable. Cat 6 cable commonly used where performance, reliability, and maximum speed are needed.

#### **Features**

- Length: 0.5m
- Colour: Grey
- Diameter: 3.6mm
- LS0H Jacket
- 100% Copper
- Gauge: 28AWG
- 8 multi-strand conductors in 4 twisted-pair T568A colour-coded configurations.
- Fitted with 50mu; ordf; Category 6 compliant 2-row (staggered pin) plug
- Fully molded strain-relief boot
- Low-profile flush molded boots
- Low Smoke Zero Halogen (LSZH) reduces the amount of corrosive and toxic gases emitted during combustion
- Strong and robust male-to-male connectors
- ISO/IEC 11801 Category 6
- TIA 568.2-D Category 6 compliant