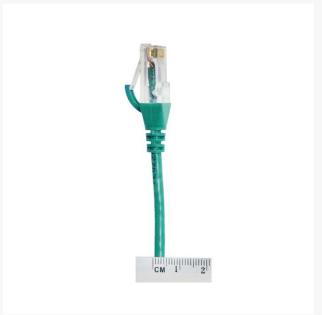

### **Features**

- Length: 1m
- · Colour: Green
- Diameter: 3.6mm
- LS0H Jacket
- 100% Copper
- Gauge: 28AWG
- 8 multi-strand conductors in 4 twisted-pair T568A colour-coded configurations.
- Fitted with 50mu; ordf; Category 6 compliant 2-row (staggered pin) plug
- Fully molded strain-relief boot
- Low-profile flush molded boots
- Low Smoke Zero Halogen (LSZH) reduces the amount of corrosive and toxic gases emitted during combustion
- Strong and robust male-to-male connectors
- ISO/IEC 11801 Category 6
- TIA 568.2-D Category 6 compliant