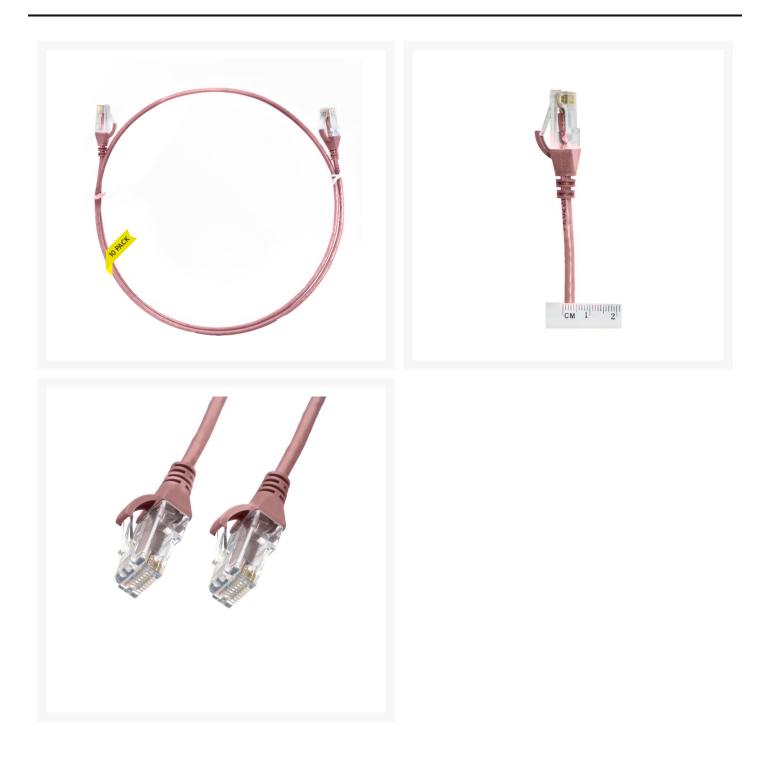

#### 1.5m CAT6 Ultra Thin LSZH Ethernet Network Cable | 10 Pack Pink

**Product Images** 

### 1.5m Cat 6 Ultra Thin LSZH Pack of 10 Ethernet Network Cable. Pink

The 4Cabling Ultra-Thin Cat 6 Ethernet Network Cable. Cat 6 cable commonly used where performance, reliability, and maximum speed are needed.

# Features

- Length: 1.5m
- Colour: Pink
- Diameter: 3.6mm
- LSOH Jacket
- 100% Copper
- Gauge: 28AWG
- 8 multi-strand conductors in 4 twisted-pair T568A colour-coded configurations.
- Fitted with 50mu;ordf; Category 6 compliant 2-row (staggered pin) plug
- Fully molded strain-relief boot
- Low-profile flush molded boots
- Low Smoke Zero Halogen (LSZH) reduces the amount of corrosive and toxic gases emitted during combustion
- Strong and robust male-to-male connectors
- ISO/IEC 11801 Category 6
- TIA 568.2-D Category 6 compliant