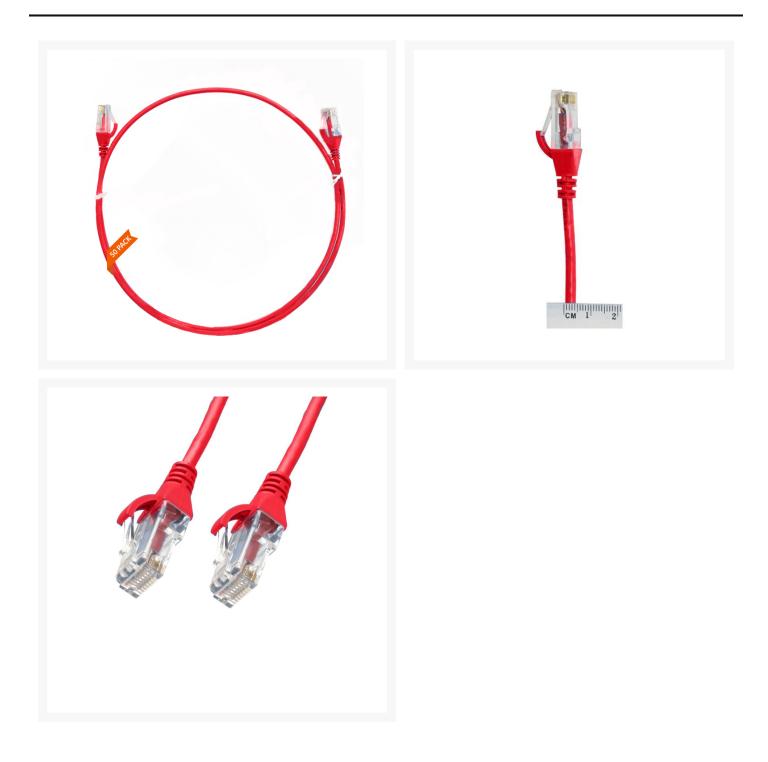

#### 1.5m CAT6 Ultra Thin LSZH Ethernet Network Cable | 50 Pack Red

**Product Images** 

# 1.5m Cat 6 Ultra Thin LSZH Pack of 50 Ethernet Network Cable. Red

The 4Cabling Ultra-Thin Cat 6 Ethernet Network Cable. Cat 6 cable commonly used where performance, reliability, and maximum speed are needed.

# Features

- Length: 1.5m
- Colour: Red
- Diameter: 3.6mm
- LSOH Jacket
- 100% Copper
- Gauge: 28AWG
- 8 multi-strand conductors in 4 twisted-pair T568A colour-coded configurations.
- Fitted with 50mu;ordf; Category 6 compliant 2-row (staggered pin) plug
- Fully molded strain-relief boot
- Low-profile flush molded boots
- Low Smoke Zero Halogen (LSZH) reduces the amount of corrosive and toxic gases emitted during combustion
- Strong and robust male-to-male connectors
- ISO/IEC 11801 Category 6
- TIA 568.2-D Category 6 compliant