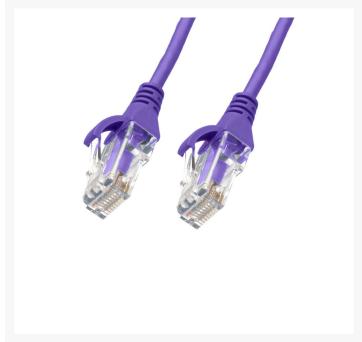

4Cabling new Ultra-Thin Cat 6 cables are a great option for a high-density patch panel setup, where every bit of space matters. All 4Cabling network Cat6 cables are Fluke tested and are manufactured using gold-plated connectors which meet and exceed Australian industry standards.