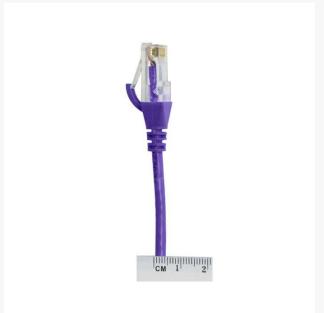

#### **Features**

- Length: 0.5m
- Colour: Purple
- Diameter: 3.6mm
- LS0H Jacket
- 100% Copper
- Gauge: 28AWG
- 8 multi-strand conductors in 4 twisted-pair T568A colour-coded configurations.
- Fitted with 50mu; ordf; Category 6 compliant 2-row (staggered pin) plug
- Fully molded strain-relief boot
- Low-profile flush molded boots
- Low Smoke Zero Halogen (LSZH) reduces the amount of corrosive and toxic gases emitted during combustion
- Strong and robust male-to-male connectors
- ISO/IEC 11801 Category 6
- TIA 568.2-D Category 6 compliant