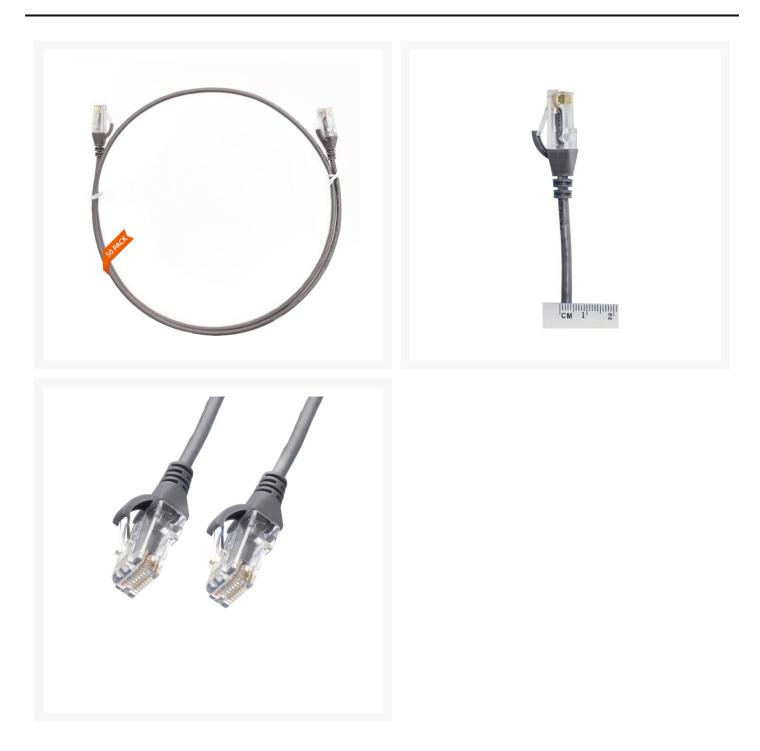

#### 1.5m CAT6 Ultra Thin LSZH Ethernet Network Cable | 50 Pack Grey

**Product Images** 

# 1.5m Cat 6 Ultra Thin LSZH Pack of 50 Ethernet Network Cable. Grey

The 4Cabling Ultra-Thin Cat 6 Ethernet Network Cable. Cat 6 cable commonly used where performance, reliability, and maximum speed are needed.

# Features

- Length: 1.5m
- Colour: Grey
- Diameter: 3.6mm
- LSOH Jacket
- 100% Copper
- Gauge: 28AWG
- 8 multi-strand conductors in 4 twisted-pair T568A colour-coded configurations.
- Fitted with 50mu;ordf; Category 6 compliant 2-row (staggered pin) plug
- Fully molded strain-relief boot
- Low-profile flush molded boots
- Low Smoke Zero Halogen (LSZH) reduces the amount of corrosive and toxic gases emitted during combustion
- Strong and robust male-to-male connectors
- ISO/IEC 11801 Category 6
- TIA 568.2-D Category 6 compliant