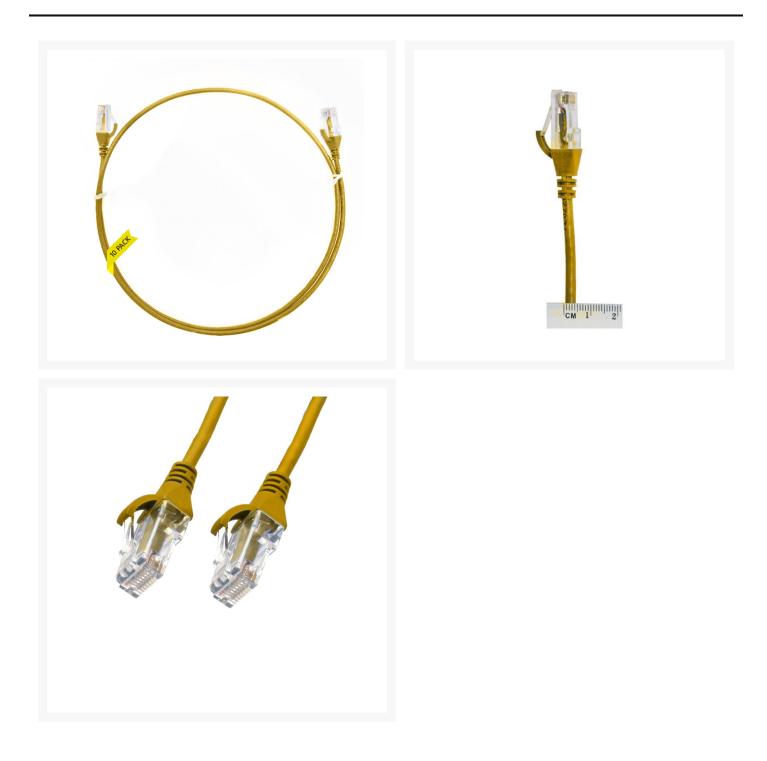

#### 0.5m CAT6 Ultra Thin LSZH Ethernet Network Cable | 10 Pack Yellow

**Product Images** 

### 0.5m Cat 6 Ultra Thin LSZH Pack of 10 Ethernet Network Cable. Yellow

The 4Cabling Ultra-Thin Cat 6 Ethernet Network Cable. Cat 6 cable commonly used where performance, reliability, and maximum speed are needed.

# Features

- Length: 0.5m
- Colour: Yellow
- Diameter: 3.6mm
- LSOH Jacket
- 100% Copper
- Gauge: 28AWG
- 8 multi-strand conductors in 4 twisted-pair T568A colour-coded configurations.
- Fitted with 50mu;ordf; Category 6 compliant 2-row (staggered pin) plug
- Fully molded strain-relief boot
- Low-profile flush molded boots
- Low Smoke Zero Halogen (LSZH) reduces the amount of corrosive and toxic gases emitted during combustion
- Strong and robust male-to-male connectors
- ISO/IEC 11801 Category 6
- TIA 568.2-D Category 6 compliant