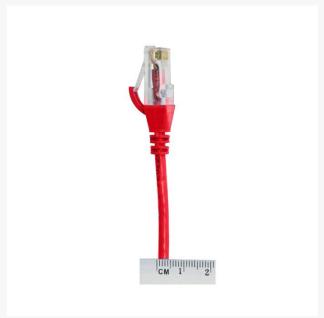

### **Features**

- Length: 0.5m
- · Colour: Red
- Diameter: 3.6mm
- LS0H Jacket
- 100% Copper
- Gauge: 28AWG
- 8 multi-strand conductors in 4 twisted-pair T568A colour-coded configurations.
- Fitted with 50mu; ordf; Category 6 compliant 2-row (staggered pin) plug
- Fully molded strain-relief boot
- Low-profile flush molded boots
- Low Smoke Zero Halogen (LSZH) reduces the amount of corrosive and toxic gases emitted during combustion
- Strong and robust male-to-male connectors
- ISO/IEC 11801 Category 6
- TIA 568.2-D Category 6 compliant