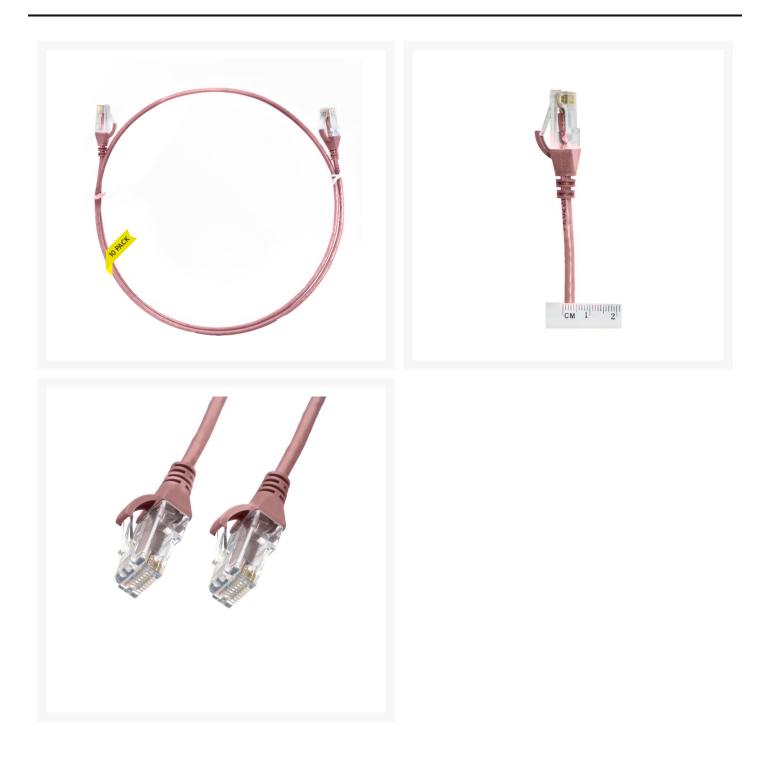

#### 4m CAT6 Ultra Thin LSZH Ethernet Network Cable | 10 Pack Pink

**Product Images** 

### 4m Cat 6 Ultra Thin LSZH Pack of 10 Ethernet Network Cable. Pink

The 4Cabling Ultra-Thin Cat 6 Ethernet Network Cable. Cat 6 cable commonly used where performance, reliability, and maximum speed are needed.

### Features

- Length: 4m
- Colour: Pink
- Diameter: 3.6mm
- LSOH Jacket
- 100% Copper
- Gauge: 28AWG
- 8 multi-strand conductors in 4 twisted-pair T568A colour-coded configurations.
- Fitted with 50mu;ordf; Category 6 compliant 2-row (staggered pin) plug
- Fully molded strain-relief boot
- Low-profile flush molded boots
- Low Smoke Zero Halogen (LSZH) reduces the amount of corrosive and toxic gases emitted during combustion
- Strong and robust male-to-male connectors
- ISO/IEC 11801 Category 6
- TIA 568.2-D Category 6 compliant