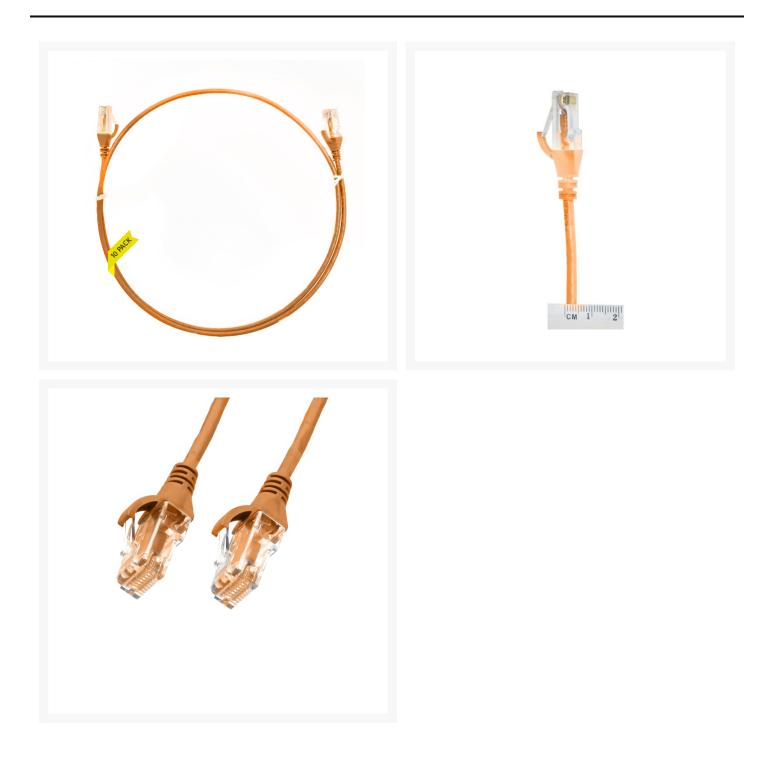

#### 0.25m CAT6 Ultra Thin LSZH Ethernet Network Cable | 10 Pack Orange

**Product Images** 

## 0.25m Cat 6 Ultra Thin LSZH Pack of 10 Ethernet Network Cable. Orange

The 4Cabling Ultra-Thin Cat 6 Ethernet Network Cable. Cat 6 cable commonly used where performance, reliability, and maximum speed are needed.

### Features

- Length: 0.25m
- Colour: Orange
- Diameter: 3.6mm
- LSOH Jacket
- 100% Copper
- Gauge: 28AWG
- 8 multi-strand conductors in 4 twisted-pair T568A colour-coded configurations.
- Fitted with 50mu;ordf; Category 6 compliant 2-row (staggered pin) plug
- Fully molded strain-relief boot
- Low-profile flush molded boots
- Low Smoke Zero Halogen (LSZH) reduces the amount of corrosive and toxic gases emitted during combustion
- Strong and robust male-to-male connectors
- ISO/IEC 11801 Category 6
- TIA 568.2-D Category 6 compliant