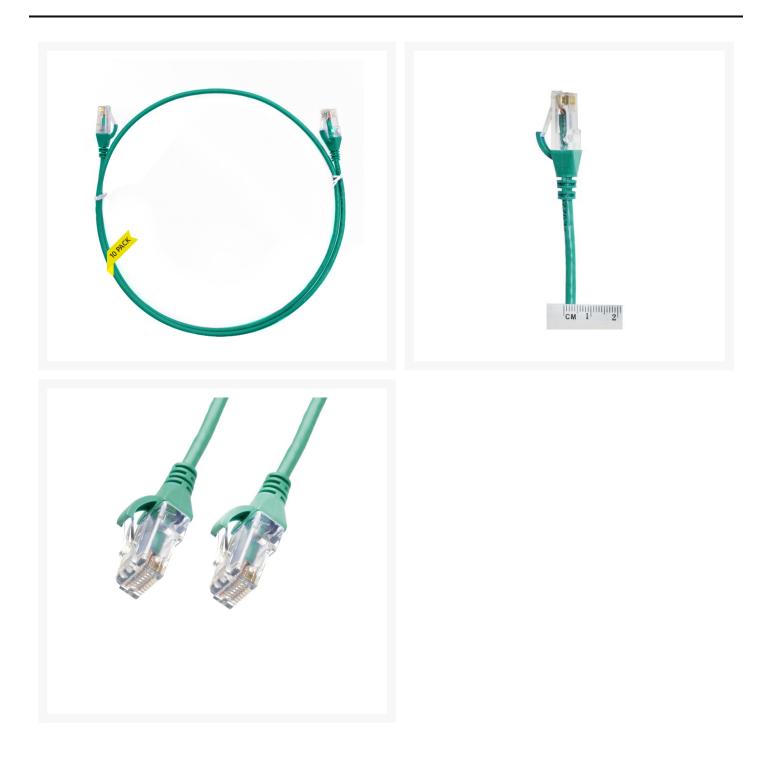

#### 3m CAT6 Ultra Thin LSZH Ethernet Network Cable | 10 Pack Green

**Product Images** 

## 3m Cat 6 Ultra Thin LSZH Pack of 10 Ethernet Network Cable. Green

The 4Cabling Ultra-Thin Cat 6 Ethernet Network Cable. Cat 6 cable commonly used where performance, reliability, and maximum speed are needed.

# Features

- Length: 3m
- Colour: Green
- Diameter: 3.6mm
- LS0H Jacket
- 100% Copper
- Gauge: 28AWG
- 8 multi-strand conductors in 4 twisted-pair T568A colour-coded configurations.
- Fitted with 50mu;ordf; Category 6 compliant 2-row (staggered pin) plug
- Fully molded strain-relief boot
- Low-profile flush molded boots
- Low Smoke Zero Halogen (LSZH) reduces the amount of corrosive and toxic gases emitted during combustion
- Strong and robust male-to-male connectors
- ISO/IEC 11801 Category 6
- TIA 568.2-D Category 6 compliant