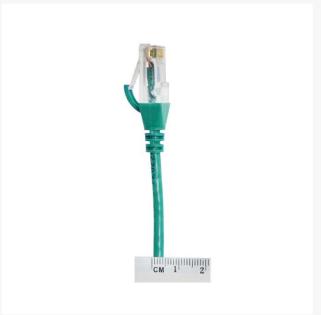

### **Features**

- Length: 1m
- · Colour: Green
- Diameter: 3.6mm
- LS0H Jacket
- 100% Copper
- Gauge: 28AWG
- 8 multi-strand conductors in 4 twisted-pair T568A colour-coded configurations.
- Fitted with 50mu; ordf; Category 6 compliant 2-row (staggered pin) plug
- Fully molded strain-relief boot
- Low-profile flush molded boots
- Low Smoke Zero Halogen (LSZH) reduces the amount of corrosive and toxic gases emitted during combustion
- Strong and robust male-to-male connectors
- ISO/IEC 11801 Category 6
- TIA 568.2-D Category 6 compliant