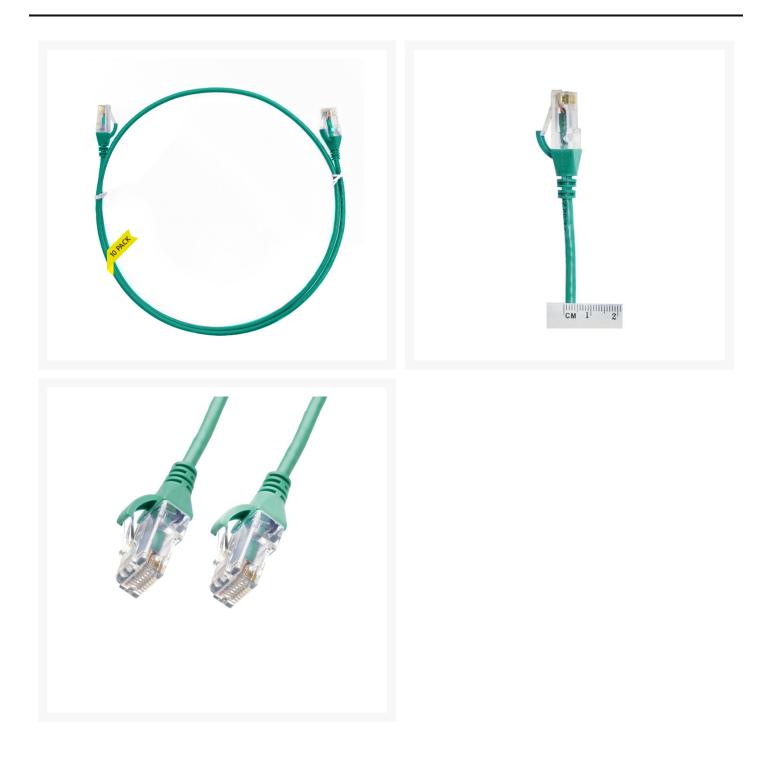

#### 0.15m CAT6 Ultra Thin LSZH Ethernet Network Cable | 10 Pack Green

**Product Images** 

# 0.15m Cat 6 Ultra Thin LSZH Pack of 10 Ethernet Network Cable. Green

The 4Cabling Ultra-Thin Cat 6 Ethernet Network Cable. Cat 6 cable commonly used where performance, reliability, and maximum speed are needed.

### Features

- Length: 0.15m
- Colour: Green
- Diameter: 3.6mm
- LSOH Jacket
- 100% Copper
- Gauge: 28AWG
- 8 multi-strand conductors in 4 twisted-pair T568A colour-coded configurations.
- Fitted with 50mu;ordf; Category 6 compliant 2-row (staggered pin) plug
- Fully molded strain-relief boot
- Low-profile flush molded boots
- Low Smoke Zero Halogen (LSZH) reduces the amount of corrosive and toxic gases emitted during combustion
- Strong and robust male-to-male connectors
- ISO/IEC 11801 Category 6
- TIA 568.2-D Category 6 compliant