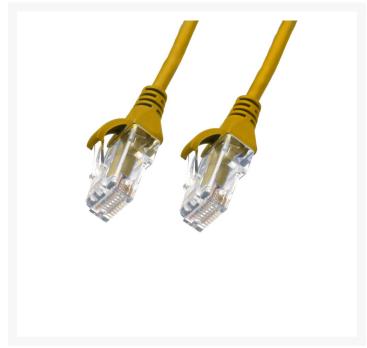

4Cabling new Ultra-Thin Cat 6 cables are a great option for a high-density patch panel setup, where every bit of space matters. All 4Cabling network Cat6 cables are Fluke tested and are manufactured using gold-plated connectors which meet and exceed Australian industry standards.

### **Features**

- Length: 2m
- · Colour: Yellow
- Diameter: 3.6mm
- LS0H Jacket
- 100% Copper
- Gauge: 28AWG
- 8 multi-strand conductors in 4 twisted-pair T568A colour-coded configurations.
- Fitted with 50mu; ordf; Category 6 compliant 2-row (staggered pin) plug
- Fully molded strain-relief boot
- Low-profile flush molded boots
- Low Smoke Zero Halogen (LSZH) reduces the amount of corrosive and toxic gases emitted during combustion
- Strong and robust male-to-male connectors
- ISO/IEC 11801 Category 6
- TIA 568.2-D Category 6 compliant