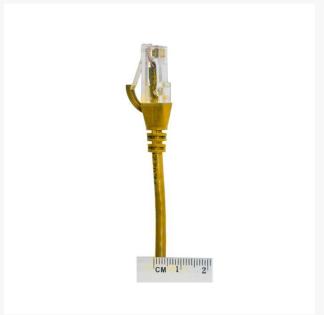

### **Features**

- Length: 2m
- · Colour: Yellow
- Diameter: 3.6mm
- LS0H Jacket
- 100% Copper
- Gauge: 28AWG
- 8 multi-strand conductors in 4 twisted-pair T568A colour-coded configurations.
- Fitted with 50mu; ordf; Category 6 compliant 2-row (staggered pin) plug
- Fully molded strain-relief boot
- Low-profile flush molded boots
- Low Smoke Zero Halogen (LSZH) reduces the amount of corrosive and toxic gases emitted during combustion
- Strong and robust male-to-male connectors
- ISO/IEC 11801 Category 6
- TIA 568.2-D Category 6 compliant