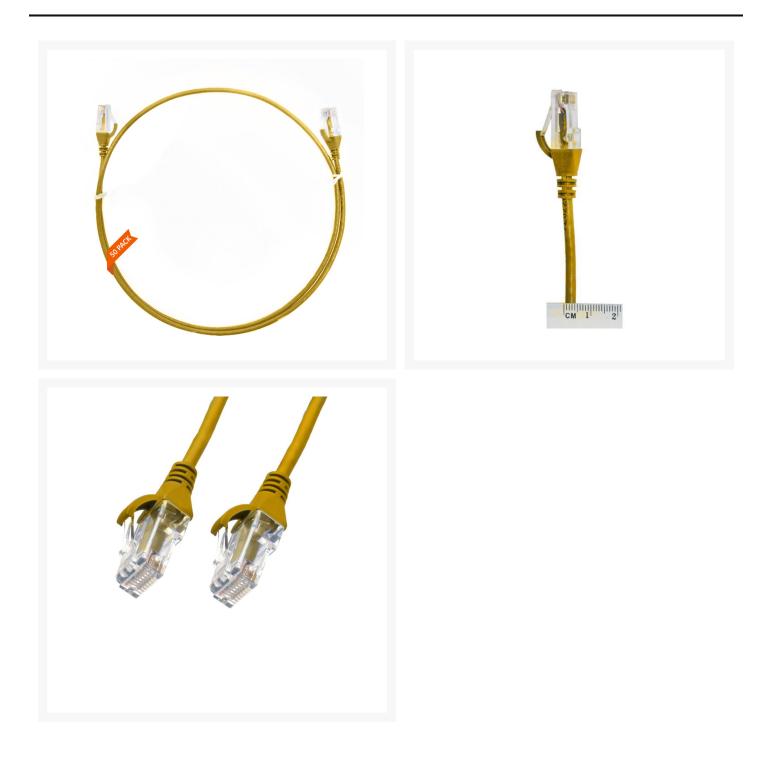

#### 0.25m CAT6 Ultra Thin LSZH Ethernet Network Cable | 50 Pack Yellow

**Product Images** 

# 0.25m Cat 6 Ultra Thin LSZH Pack of 50 Ethernet Network Cable. Yellow

The 4Cabling Ultra-Thin Cat 6 Ethernet Network Cable. Cat 6 cable commonly used where performance, reliability, and maximum speed are needed.

### Features

- Length: 0.25m
- Colour: Yellow
- Diameter: 3.6mm
- LSOH Jacket
- 100% Copper
- Gauge: 28AWG
- 8 multi-strand conductors in 4 twisted-pair T568A colour-coded configurations.
- Fitted with 50mu;ordf; Category 6 compliant 2-row (staggered pin) plug
- Fully molded strain-relief boot
- Low-profile flush molded boots
- Low Smoke Zero Halogen (LSZH) reduces the amount of corrosive and toxic gases emitted during combustion
- Strong and robust male-to-male connectors
- ISO/IEC 11801 Category 6
- TIA 568.2-D Category 6 compliant