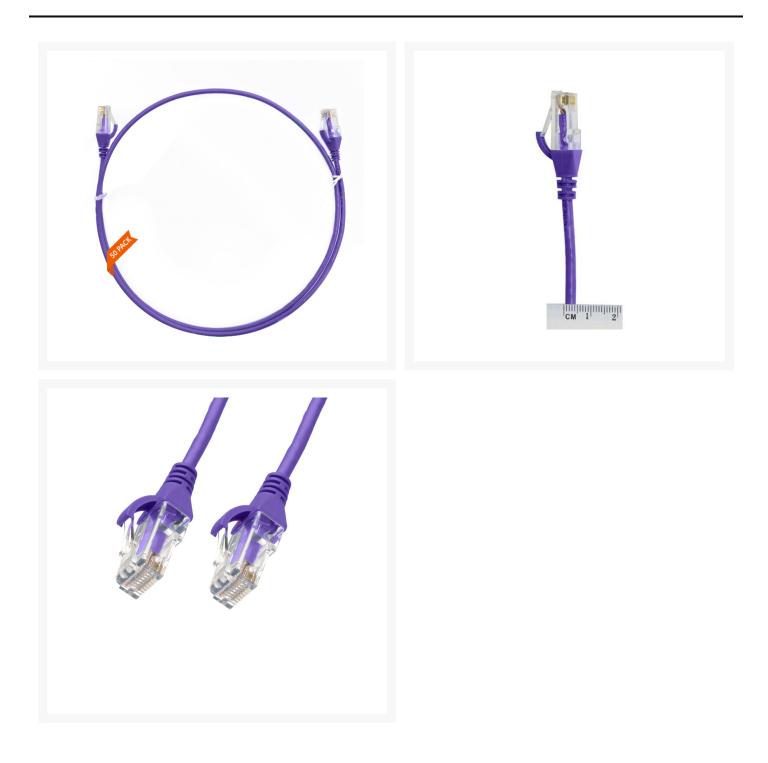

#### 2m CAT6 Ultra Thin LSZH Ethernet Network Cable | 50 Pack Purple

**Product Images** 

### 2m Cat 6 Ultra Thin LSZH Pack of 50 Ethernet Network Cable. Purple

The 4Cabling Ultra-Thin Cat 6 Ethernet Network Cable. Cat 6 cable commonly used where performance, reliability, and maximum speed are needed.

### Features

- Length: 2m
- Colour: Purple
- Diameter: 3.6mm
- LSOH Jacket
- 100% Copper
- Gauge: 28AWG
- 8 multi-strand conductors in 4 twisted-pair T568A colour-coded configurations.
- Fitted with 50mu;ordf; Category 6 compliant 2-row (staggered pin) plug
- Fully molded strain-relief boot
- Low-profile flush molded boots
- Low Smoke Zero Halogen (LSZH) reduces the amount of corrosive and toxic gases emitted during combustion
- Strong and robust male-to-male connectors
- ISO/IEC 11801 Category 6
- TIA 568.2-D Category 6 compliant