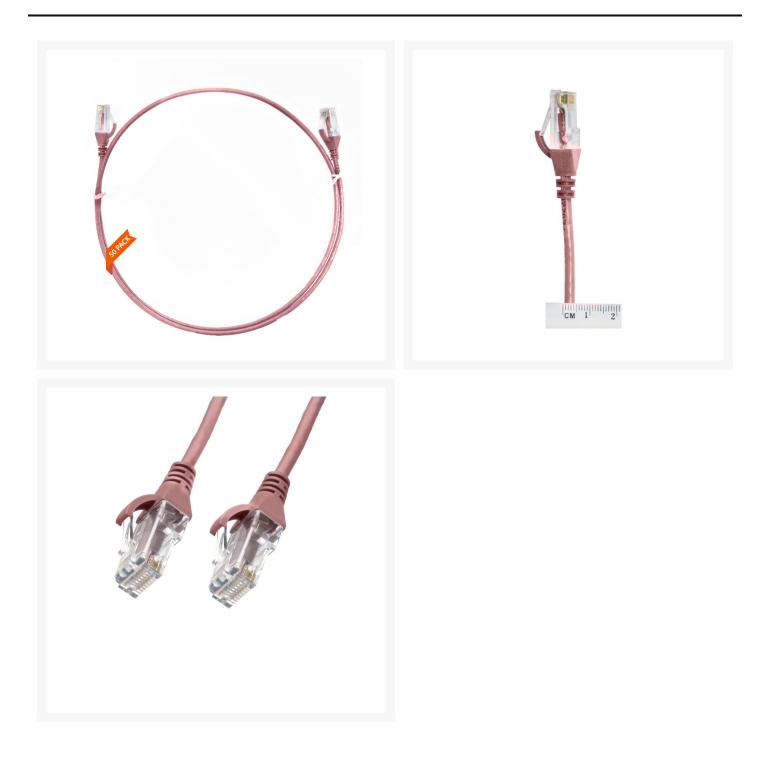

#### 0.15m CAT6 Ultra Thin LSZH Ethernet Network Cable | 50 Pack Pink

**Product Images** 

### 0.15m Cat 6 Ultra Thin LSZH Pack of 50 Ethernet Network Cable. Pink

The 4Cabling Ultra-Thin Cat 6 Ethernet Network Cable. Cat 6 cable commonly used where performance, reliability, and maximum speed are needed.

# Features

- Length: 0.15m
- Colour: Pink
- Diameter: 3.6mm
- LSOH Jacket
- 100% Copper
- Gauge: 28AWG
- 8 multi-strand conductors in 4 twisted-pair T568A colour-coded configurations.
- Fitted with 50mu;ordf; Category 6 compliant 2-row (staggered pin) plug
- Fully molded strain-relief boot
- Low-profile flush molded boots
- Low Smoke Zero Halogen (LSZH) reduces the amount of corrosive and toxic gases emitted during combustion
- Strong and robust male-to-male connectors
- ISO/IEC 11801 Category 6
- TIA 568.2-D Category 6 compliant