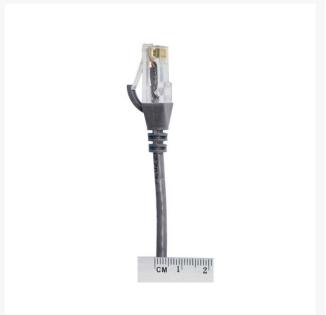

#### **Features**

- Length: 0.25m
- · Colour: Grey
- Diameter: 3.6mm
- LS0H Jacket
- 100% Copper
- Gauge: 28AWG
- 8 multi-strand conductors in 4 twisted-pair T568A colour-coded configurations.
- Fitted with 50mu; ordf; Category 6 compliant 2-row (staggered pin) plug
- Fully molded strain-relief boot
- Low-profile flush molded boots
- Low Smoke Zero Halogen (LSZH) reduces the amount of corrosive and toxic gases emitted during combustion
- Strong and robust male-to-male connectors
- ISO/IEC 11801 Category 6
- TIA 568.2-D Category 6 compliant