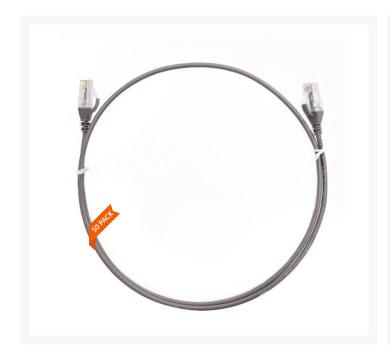

## 0.25m CAT6 Ultra Thin LSZH Ethernet Network Cable | 50 Pack Grey

# 0.25m Cat 6 Ultra Thin LSZH Pack of 50 Ethernet Network Cable. Grey

The 4Cabling Ultra-Thin Cat 6 Ethernet Network Cable. Cat 6 cable commonly used where performance, reliability, and maximum speed are needed.

#### **Features**

- Length: 0.25m
- · Colour: Grey
- Diameter: 3.6mm
- LS0H Jacket
- 100% Copper
- Gauge: 28AWG
- 8 multi-strand conductors in 4 twisted-pair T568A colour-coded configurations.
- Fitted with 50mu; ordf; Category 6 compliant 2-row (staggered pin) plug
- Fully molded strain-relief boot
- Low-profile flush molded boots
- Low Smoke Zero Halogen (LSZH) reduces the amount of corrosive and toxic gases emitted during combustion
- Strong and robust male-to-male connectors
- ISO/IEC 11801 Category 6
- TIA 568.2-D Category 6 compliant