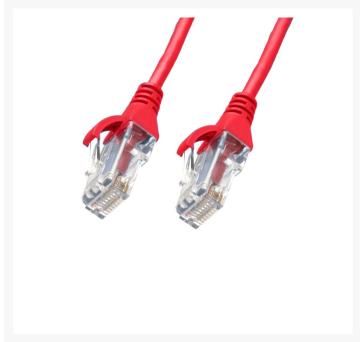

# 1.5m Cat 6 Ultra Thin LSZH Pack of 10 Ethernet Network Cable. Red

The 4Cabling Ultra-Thin Cat 6 Ethernet Network Cable. Cat 6 cable commonly used where performance, reliability, and maximum speed are needed.

4Cabling new Ultra-Thin Cat 6 cables are a great option for a high-density patch panel setup, where every bit of space matters. All 4Cabling network Cat6 cables are Fluke tested and are manufactured using gold-plated connectors which meet and exceed Australian industry standards.

### **Features**

- Length: 1.5m
- · Colour: Red
- Diameter: 3.6mm
- LS0H Jacket
- 100% Copper
- Gauge: 28AWG
- 8 multi-strand conductors in 4 twisted-pair T568A colour-coded configurations.
- Fitted with 50mu; ordf; Category 6 compliant 2-row (staggered pin) plug
- Fully molded strain-relief boot
- Low-profile flush molded boots
- Low Smoke Zero Halogen (LSZH) reduces the amount of corrosive and toxic gases emitted during combustion
- Strong and robust male-to-male connectors
- ISO/IEC 11801 Category 6
- TIA 568.2-D Category 6 compliant