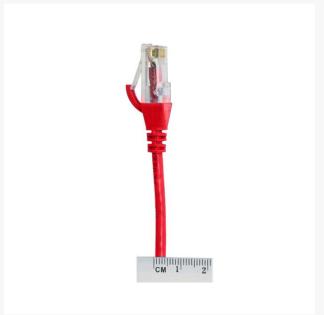

### **Features**

- Length: 1.5m
- · Colour: Red
- Diameter: 3.6mm
- LS0H Jacket
- 100% Copper
- Gauge: 28AWG
- 8 multi-strand conductors in 4 twisted-pair T568A colour-coded configurations.
- Fitted with 50mu; ordf; Category 6 compliant 2-row (staggered pin) plug
- Fully molded strain-relief boot
- Low-profile flush molded boots
- Low Smoke Zero Halogen (LSZH) reduces the amount of corrosive and toxic gases emitted during combustion
- Strong and robust male-to-male connectors
- ISO/IEC 11801 Category 6
- TIA 568.2-D Category 6 compliant