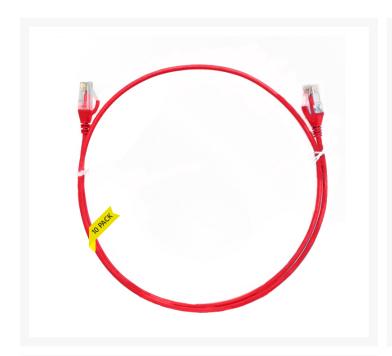

## 1.5m CAT6 Ultra Thin LSZH Ethernet Network Cable | 10 Pack Red

# 1.5m Cat 6 Ultra Thin LSZH Pack of 10 Ethernet Network Cable. Red

The 4Cabling Ultra-Thin Cat 6 Ethernet Network Cable. Cat 6 cable commonly used where performance, reliability, and maximum speed are needed.

### **Features**

- Length: 1.5m
- · Colour: Red
- Diameter: 3.6mm
- LS0H Jacket
- 100% Copper
- Gauge: 28AWG
- 8 multi-strand conductors in 4 twisted-pair T568A colour-coded configurations.
- Fitted with 50mu; ordf; Category 6 compliant 2-row (staggered pin) plug
- Fully molded strain-relief boot
- Low-profile flush molded boots
- Low Smoke Zero Halogen (LSZH) reduces the amount of corrosive and toxic gases emitted during combustion
- Strong and robust male-to-male connectors
- ISO/IEC 11801 Category 6
- TIA 568.2-D Category 6 compliant