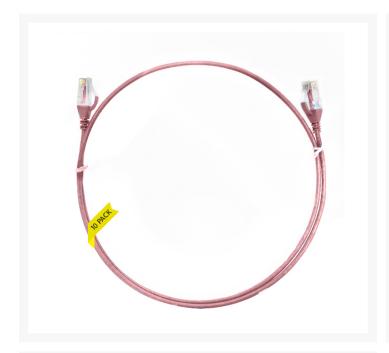

# 3m Cat 6 Ultra Thin LSZH Pack of 10 Ethernet Network Cable. Pink

The 4Cabling Ultra-Thin Cat 6 Ethernet Network Cable. Cat 6 cable commonly used where performance, reliability, and maximum speed are needed.

#### **Features**

- Length: 3m
- Colour: Pink
- Diameter: 3.6mm
- LS0H Jacket
- 100% Copper
- Gauge: 28AWG
- 8 multi-strand conductors in 4 twisted-pair T568A colour-coded configurations.
- Fitted with 50mu; ordf; Category 6 compliant 2-row (staggered pin) plug
- Fully molded strain-relief boot
- Low-profile flush molded boots
- Low Smoke Zero Halogen (LSZH) reduces the amount of corrosive and toxic gases emitted during combustion
- Strong and robust male-to-male connectors
- ISO/IEC 11801 Category 6
- TIA 568.2-D Category 6 compliant