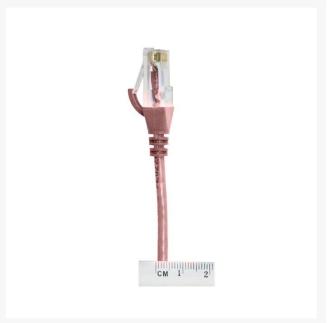

#### **Features**

- Length: 3m
- Colour: Pink
- Diameter: 3.6mm
- LS0H Jacket
- 100% Copper
- Gauge: 28AWG
- 8 multi-strand conductors in 4 twisted-pair T568A colour-coded configurations.
- Fitted with 50mu; ordf; Category 6 compliant 2-row (staggered pin) plug
- Fully molded strain-relief boot
- Low-profile flush molded boots
- Low Smoke Zero Halogen (LSZH) reduces the amount of corrosive and toxic gases emitted during combustion
- Strong and robust male-to-male connectors
- ISO/IEC 11801 Category 6
- TIA 568.2-D Category 6 compliant