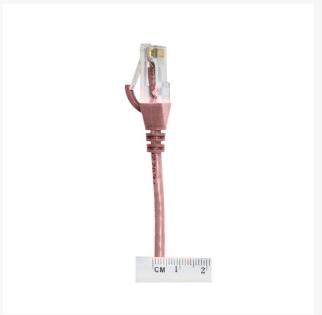

#### **Features**

- Length: 1m
- · Colour: Pink
- Diameter: 3.6mm
- LS0H Jacket
- 100% Copper
- Gauge: 28AWG
- 8 multi-strand conductors in 4 twisted-pair T568A colour-coded configurations.
- Fitted with 50mu; ordf; Category 6 compliant 2-row (staggered pin) plug
- Fully molded strain-relief boot
- Low-profile flush molded boots
- Low Smoke Zero Halogen (LSZH) reduces the amount of corrosive and toxic gases emitted during combustion
- Strong and robust male-to-male connectors
- ISO/IEC 11801 Category 6
- TIA 568.2-D Category 6 compliant