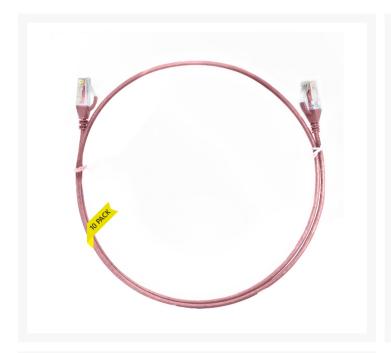

## 1m CAT6 Ultra Thin LSZH Ethernet Network Cable | 10 Pack Pink

# 1m Cat 6 Ultra Thin LSZH Pack of 10 Ethernet Network Cable. Pink

The 4Cabling Ultra-Thin Cat 6 Ethernet Network Cable. Cat 6 cable commonly used where performance, reliability, and maximum speed are needed.

#### **Features**

- Length: 1m
- · Colour: Pink
- Diameter: 3.6mm
- LS0H Jacket
- 100% Copper
- Gauge: 28AWG
- 8 multi-strand conductors in 4 twisted-pair T568A colour-coded configurations.
- Fitted with 50mu; ordf; Category 6 compliant 2-row (staggered pin) plug
- Fully molded strain-relief boot
- Low-profile flush molded boots
- Low Smoke Zero Halogen (LSZH) reduces the amount of corrosive and toxic gases emitted during combustion
- Strong and robust male-to-male connectors
- ISO/IEC 11801 Category 6
- TIA 568.2-D Category 6 compliant