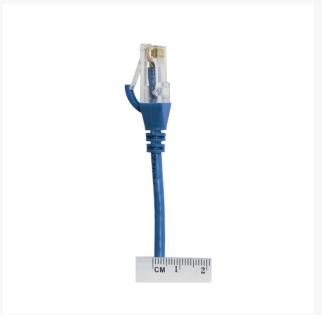

#### **Features**

- Length: 5m
- · Colour: Black
- Diameter: 3.6mm
- LS0H Jacket
- 100% Copper
- Gauge: 28AWG
- 8 multi-strand conductors in 4 twisted-pair T568A colour-coded configurations.
- Fitted with 50mu; ordf; Category 6 compliant 2-row (staggered pin) plug
- Fully molded strain-relief boot
- Low-profile flush molded boots
- Low Smoke Zero Halogen (LSZH) reduces the amount of corrosive and toxic gases emitted during combustion
- Strong and robust male-to-male connectors
- ISO/IEC 11801 Category 6
- TIA 568.2-D Category 6 compliant