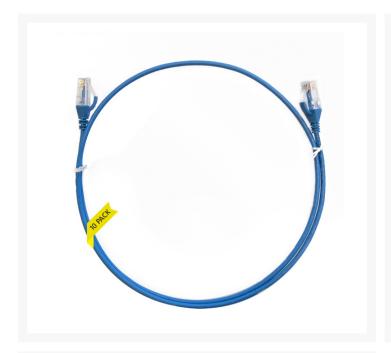

## 5m Cat 6 Ultra Thin LSZH Pack of 10 Ethernet Network Cable. Blue

The 4Cabling Ultra-Thin Cat 6 Ethernet Network Cable. Cat 6 cable commonly used where performance, reliability, and maximum speed are needed.

#### **Features**

- Length: 5m
- · Colour: Black
- Diameter: 3.6mm
- LS0H Jacket
- 100% Copper
- Gauge: 28AWG
- 8 multi-strand conductors in 4 twisted-pair T568A colour-coded configurations.
- Fitted with 50mu; ordf; Category 6 compliant 2-row (staggered pin) plug
- Fully molded strain-relief boot
- Low-profile flush molded boots
- Low Smoke Zero Halogen (LSZH) reduces the amount of corrosive and toxic gases emitted during combustion
- Strong and robust male-to-male connectors
- ISO/IEC 11801 Category 6
- TIA 568.2-D Category 6 compliant