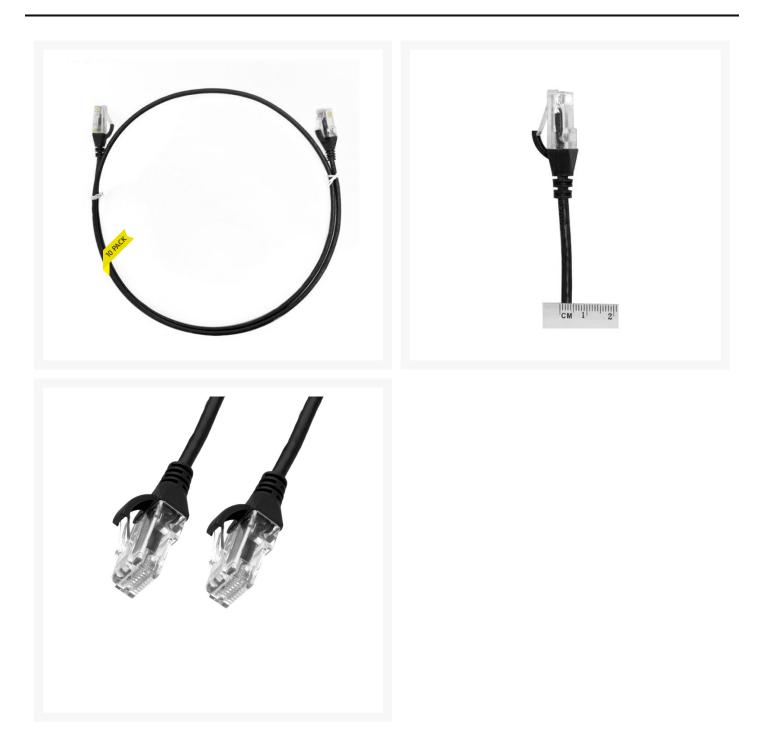

#### 3m CAT6 Ultra Thin LSZH Ethernet Network Cable | 10 Pack Black

**Product Images** 

### 3m Cat 6 Ultra Thin LSZH Pack of 10 Ethernet Network Cable. Black

The 4Cabling Ultra-Thin Cat 6 Ethernet Network Cable. Cat 6 cable commonly used where performance, reliability, and maximum speed are needed.

#### Features

- Length: 3m
- Colour: Black
- Diameter: 3.6mm
- LSOH Jacket
- 100% Copper
- Gauge: 28AWG
- 8 multi-strand conductors in 4 twisted-pair T568A colour-coded configurations.
- Fitted with 50mu;ordf; Category 6 compliant 2-row (staggered pin) plug
- Fully molded strain-relief boot
- Low-profile flush molded boots
- Low Smoke Zero Halogen (LSZH) reduces the amount of corrosive and toxic gases emitted during combustion
- Strong and robust male-to-male connectors
- ISO/IEC 11801 Category 6
- TIA 568.2-D Category 6 compliant