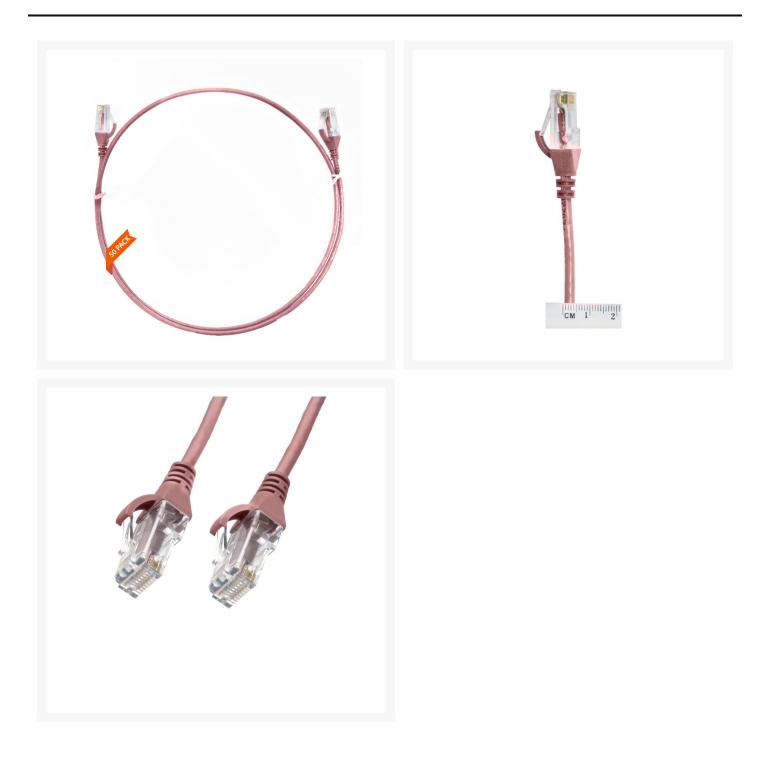

#### 0.75m CAT6 Ultra Thin LSZH Ethernet Network Cable | 50 Pack Pink

**Product Images** 

### 0.75m Cat 6 Ultra Thin LSZH Pack of 50 Ethernet Network Cable. Pink

The 4Cabling Ultra-Thin Cat 6 Ethernet Network Cable. Cat 6 cable commonly used where performance, reliability, and maximum speed are needed.

# Features

- Length: 0.75m
- Colour: Pink
- Diameter: 3.6mm
- LSOH Jacket
- 100% Copper
- Gauge: 28AWG
- 8 multi-strand conductors in 4 twisted-pair T568A colour-coded configurations.
- Fitted with 50mu;ordf; Category 6 compliant 2-row (staggered pin) plug
- Fully molded strain-relief boot
- Low-profile flush molded boots
- Low Smoke Zero Halogen (LSZH) reduces the amount of corrosive and toxic gases emitted during combustion
- Strong and robust male-to-male connectors
- ISO/IEC 11801 Category 6
- TIA 568.2-D Category 6 compliant