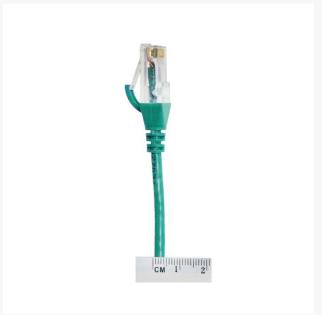

### **Features**

- Length: 2m
- · Colour: Green
- Diameter: 3.6mm
- LS0H Jacket
- 100% Copper
- Gauge: 28AWG
- 8 multi-strand conductors in 4 twisted-pair T568A colour-coded configurations.
- Fitted with 50mu; ordf; Category 6 compliant 2-row (staggered pin) plug
- Fully molded strain-relief boot
- Low-profile flush molded boots
- Low Smoke Zero Halogen (LSZH) reduces the amount of corrosive and toxic gases emitted during combustion
- Strong and robust male-to-male connectors
- ISO/IEC 11801 Category 6
- TIA 568.2-D Category 6 compliant