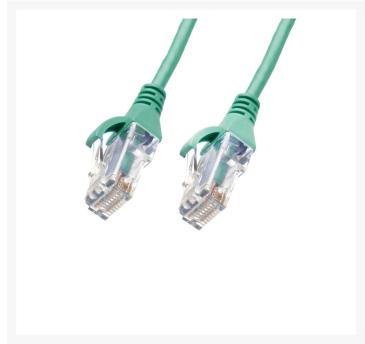

4Cabling new Ultra-Thin Cat 6 cables are a great option for a high-density patch panel setup, where every bit of space matters. All 4Cabling network Cat6 cables are Fluke tested and are manufactured using gold-plated connectors which meet and exceed Australian industry standards.