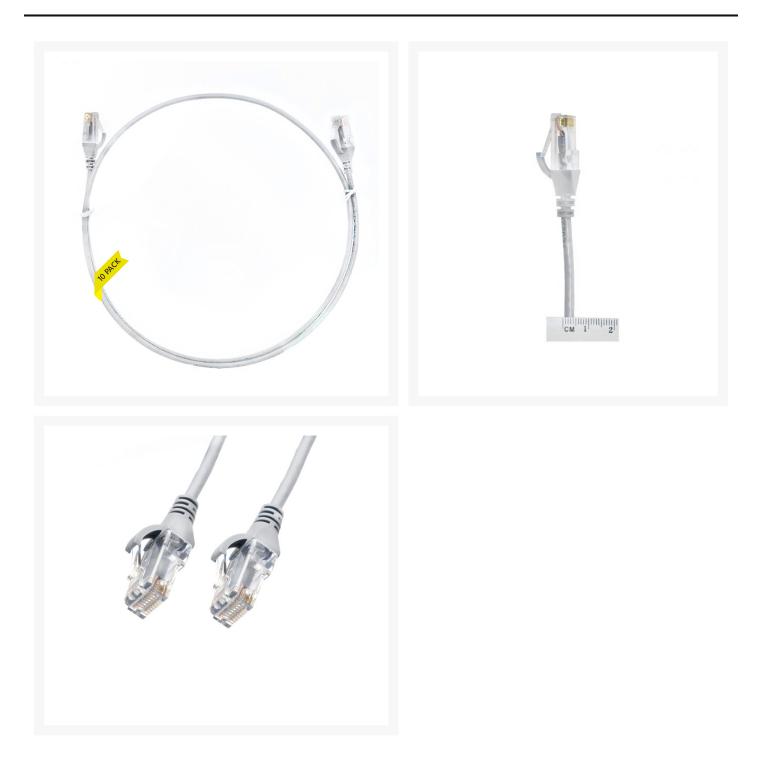

#### 0.15m CAT6 Ultra Thin LSZH Ethernet Network Cable | 10 Pack White

**Product Images** 

### 0.15m Cat 6 Ultra Thin LSZH Pack of 10 Ethernet Network Cable. White

The 4Cabling Ultra-Thin Cat 6 Ethernet Network Cable. Cat 6 cable commonly used where performance, reliability, and maximum speed are needed.