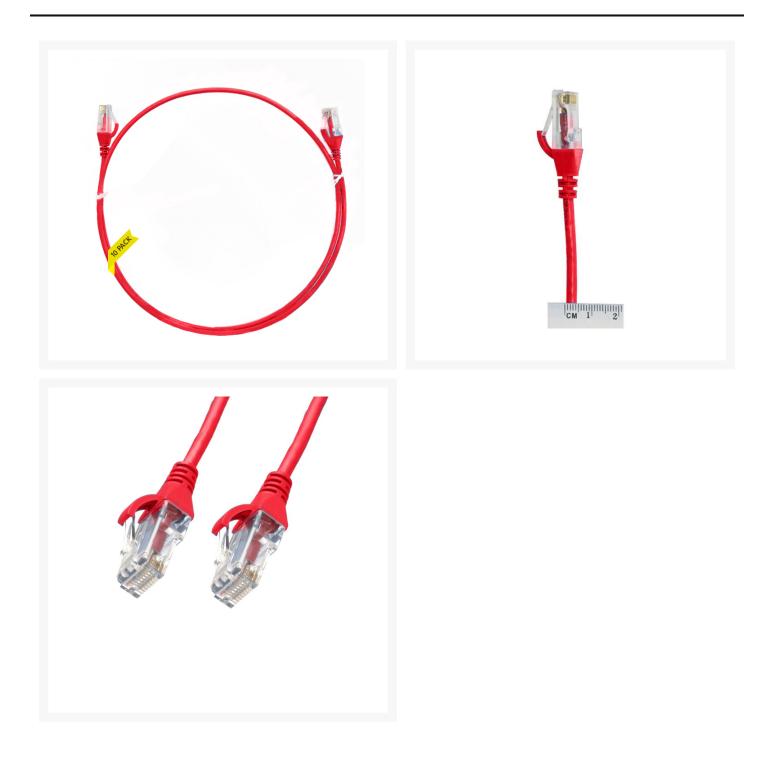

#### 0.25m CAT6 Ultra Thin LSZH Ethernet Network Cable | 10 Pack Red

**Product Images** 

## 0.25m Cat 6 Ultra Thin LSZH Pack of 10 Ethernet Network Cable. Red

The 4Cabling Ultra-Thin Cat 6 Ethernet Network Cable. Cat 6 cable commonly used where performance, reliability, and maximum speed are needed.

# Features

- Length: 0.25m
- Colour: Red
- Diameter: 3.6mm
- LSOH Jacket
- 100% Copper
- Gauge: 28AWG
- 8 multi-strand conductors in 4 twisted-pair T568A colour-coded configurations.
- Fitted with 50mu;ordf; Category 6 compliant 2-row (staggered pin) plug
- Fully molded strain-relief boot
- Low-profile flush molded boots
- Low Smoke Zero Halogen (LSZH) reduces the amount of corrosive and toxic gases emitted during combustion
- Strong and robust male-to-male connectors
- ISO/IEC 11801 Category 6
- TIA 568.2-D Category 6 compliant