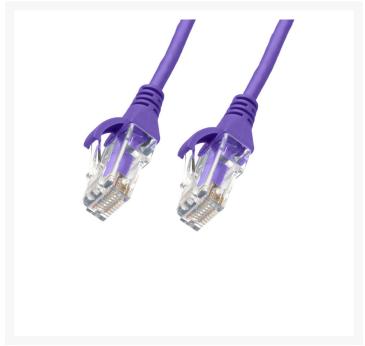

# 2m Cat 6 Ultra Thin LSZH Pack of 10 Ethernet Network Cable. Purple

The 4Cabling Ultra-Thin Cat 6 Ethernet Network Cable. Cat 6 cable commonly used where performance, reliability, and maximum speed are needed.

4Cabling new Ultra-Thin Cat 6 cables are a great option for a high-density patch panel setup, where every bit of space matters. All 4Cabling network Cat6 cables are Fluke tested and are manufactured using gold-plated connectors which meet and exceed Australian industry standards.