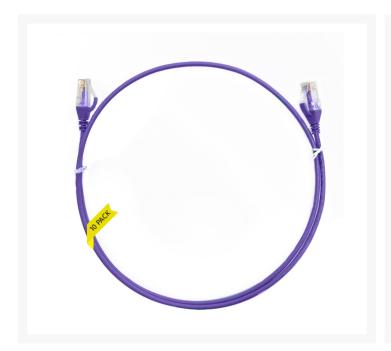

## 2m CAT6 Ultra Thin LSZH Ethernet Network Cable | 10 Pack Purple

# 2m Cat 6 Ultra Thin LSZH Pack of 10 Ethernet Network Cable. Purple

The 4Cabling Ultra-Thin Cat 6 Ethernet Network Cable. Cat 6 cable commonly used where performance, reliability, and maximum speed are needed.

#### **Features**

- Length: 2m
- Colour: Purple
- Diameter: 3.6mm
- LS0H Jacket
- 100% Copper
- Gauge: 28AWG
- 8 multi-strand conductors in 4 twisted-pair T568A colour-coded configurations.
- Fitted with 50mu; ordf; Category 6 compliant 2-row (staggered pin) plug
- Fully molded strain-relief boot
- Low-profile flush molded boots
- Low Smoke Zero Halogen (LSZH) reduces the amount of corrosive and toxic gases emitted during combustion
- Strong and robust male-to-male connectors
- ISO/IEC 11801 Category 6
- TIA 568.2-D Category 6 compliant