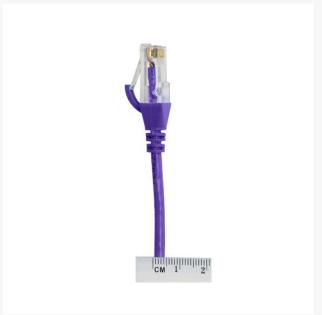

#### **Features**

- Length: 2m
- Colour: Purple
- Diameter: 3.6mm
- LS0H Jacket
- 100% Copper
- Gauge: 28AWG
- 8 multi-strand conductors in 4 twisted-pair T568A colour-coded configurations.
- Fitted with 50mu; ordf; Category 6 compliant 2-row (staggered pin) plug
- Fully molded strain-relief boot
- Low-profile flush molded boots
- Low Smoke Zero Halogen (LSZH) reduces the amount of corrosive and toxic gases emitted during combustion
- Strong and robust male-to-male connectors
- ISO/IEC 11801 Category 6
- TIA 568.2-D Category 6 compliant

4Cabling new Ultra-Thin Cat 6 cables are a great option for a high-density patch panel setup, where every bit of space matters. All 4Cabling network Cat6 cables are Fluke tested and are manufactured using gold-plated connectors which meet and exceed Australian industry standards.