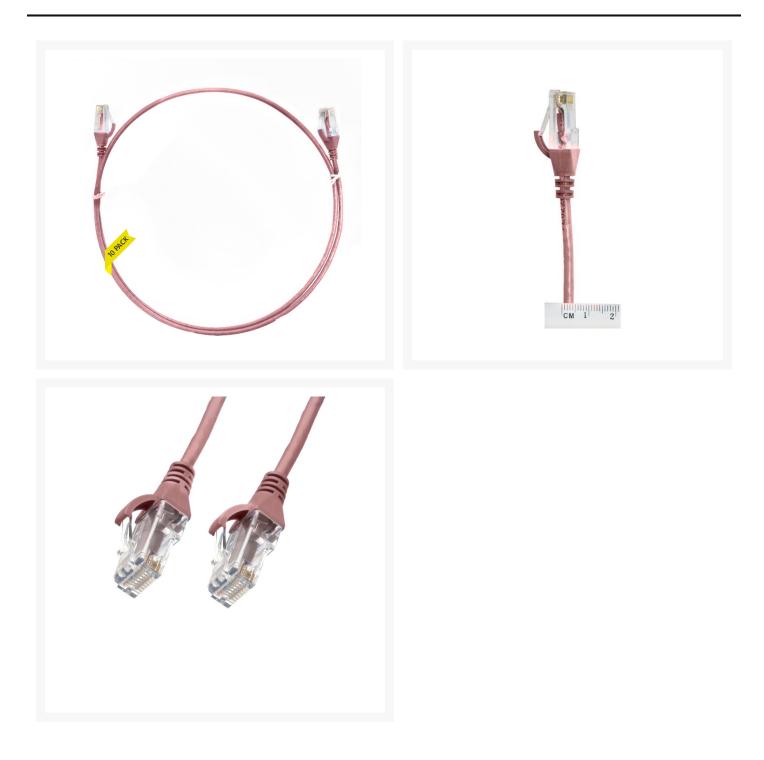

#### 2.5m CAT6 Ultra Thin LSZH Ethernet Network Cable | 10 Pack Pink

**Product Images** 

### 2.5m Cat 6 Ultra Thin LSZH Pack of 10 Ethernet Network Cable. Pink

The 4Cabling Ultra-Thin Cat 6 Ethernet Network Cable. Cat 6 cable commonly used where performance, reliability, and maximum speed are needed.

# Features

- Length: 2.5m
- Colour: Pink
- Diameter: 3.6mm
- LSOH Jacket
- 100% Copper
- Gauge: 28AWG
- 8 multi-strand conductors in 4 twisted-pair T568A colour-coded configurations.
- Fitted with 50mu;ordf; Category 6 compliant 2-row (staggered pin) plug
- Fully molded strain-relief boot
- Low-profile flush molded boots
- Low Smoke Zero Halogen (LSZH) reduces the amount of corrosive and toxic gases emitted during combustion
- Strong and robust male-to-male connectors
- ISO/IEC 11801 Category 6
- TIA 568.2-D Category 6 compliant