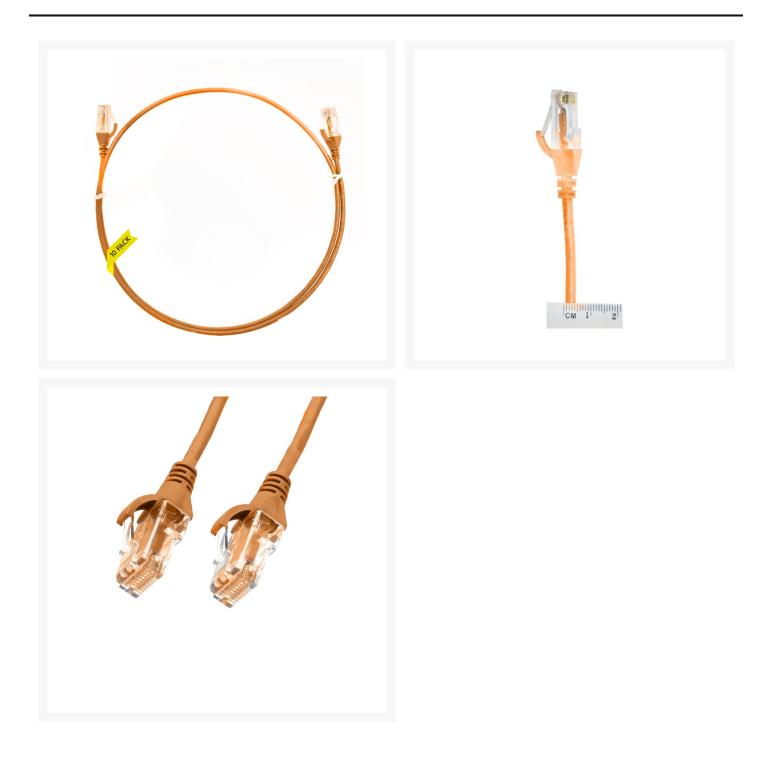

#### 1.5m CAT6 Ultra Thin LSZH Ethernet Network Cable | 10 Pack Orange

**Product Images** 

# 1.5m Cat 6 Ultra Thin LSZH Pack of 10 Ethernet Network Cable. Orange

The 4Cabling Ultra-Thin Cat 6 Ethernet Network Cable. Cat 6 cable commonly used where performance, reliability, and maximum speed are needed.

## Features

- Length: 1.5m
- Colour: Orange
- Diameter: 3.6mm
- LSOH Jacket
- 100% Copper
- Gauge: 28AWG
- 8 multi-strand conductors in 4 twisted-pair T568A colour-coded configurations.
- Fitted with 50mu;ordf; Category 6 compliant 2-row (staggered pin) plug
- Fully molded strain-relief boot
- Low-profile flush molded boots
- Low Smoke Zero Halogen (LSZH) reduces the amount of corrosive and toxic gases emitted during combustion
- Strong and robust male-to-male connectors
- ISO/IEC 11801 Category 6
- TIA 568.2-D Category 6 compliant