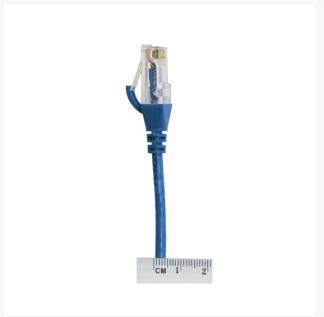

#### **Features**

- Length: 4m
- · Colour: Blue
- Diameter: 3.6mm
- LS0H Jacket
- 100% Copper
- Gauge: 28AWG
- 8 multi-strand conductors in 4 twisted-pair T568A colour-coded configurations.
- Fitted with 50mu; ordf; Category 6 compliant 2-row (staggered pin) plug
- Fully molded strain-relief boot
- Low-profile flush molded boots
- Low Smoke Zero Halogen (LSZH) reduces the amount of corrosive and toxic gases emitted during combustion
- Strong and robust male-to-male connectors
- ISO/IEC 11801 Category 6
- TIA 568.2-D Category 6 compliant