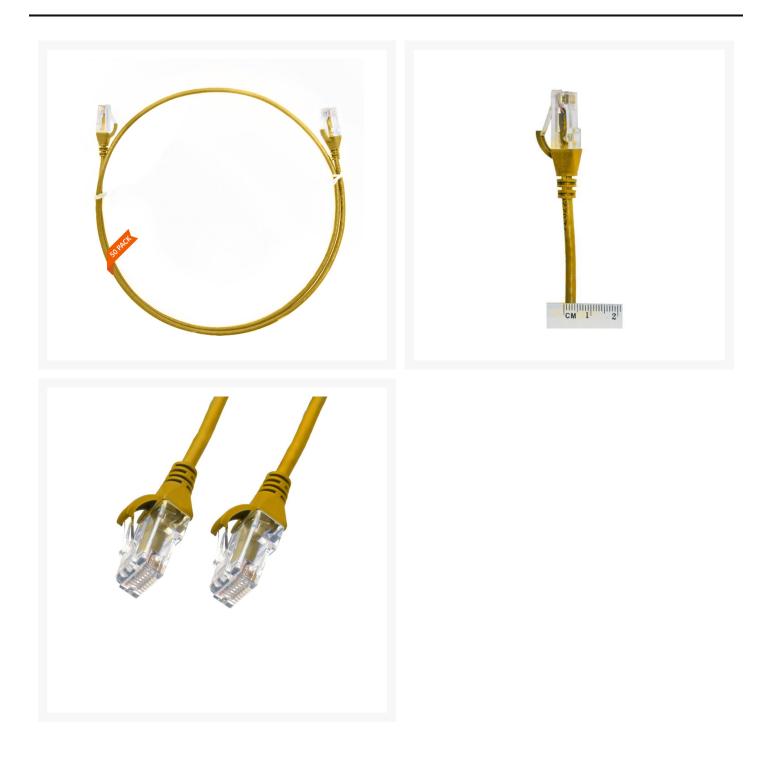

#### 0.15m CAT6 Ultra Thin LSZH Ethernet Network Cable | 50 Pack Yellow

**Product Images** 

### 0.15m Cat 6 Ultra Thin LSZH Pack of 50 Ethernet Network Cable. Yellow

The 4Cabling Ultra-Thin Cat 6 Ethernet Network Cable. Cat 6 cable commonly used where performance, reliability, and maximum speed are needed.

4Cabling new Ultra-Thin Cat 6 cables are a great option for a high-density patch panel setup, where every bit of space matters. All 4Cabling network Cat6 cables are Fluke tested and are manufactured using gold-plated connectors which meet and exceed Australian industry standards.

# Features

- Length: 0.15m
- Colour: Yellow
- Diameter: 3.6mm
- LSOH Jacket
- 100% Copper
- Gauge: 28AWG
- 8 multi-strand conductors in 4 twisted-pair T568A colour-coded configurations.
- Fitted with 50mu;ordf; Category 6 compliant 2-row (staggered pin) plug
- Fully molded strain-relief boot
- Low-profile flush molded boots
- Low Smoke Zero Halogen (LSZH) reduces the amount of corrosive and toxic gases emitted during combustion
- Strong and robust male-to-male connectors
- ISO/IEC 11801 Category 6
- TIA 568.2-D Category 6 compliant