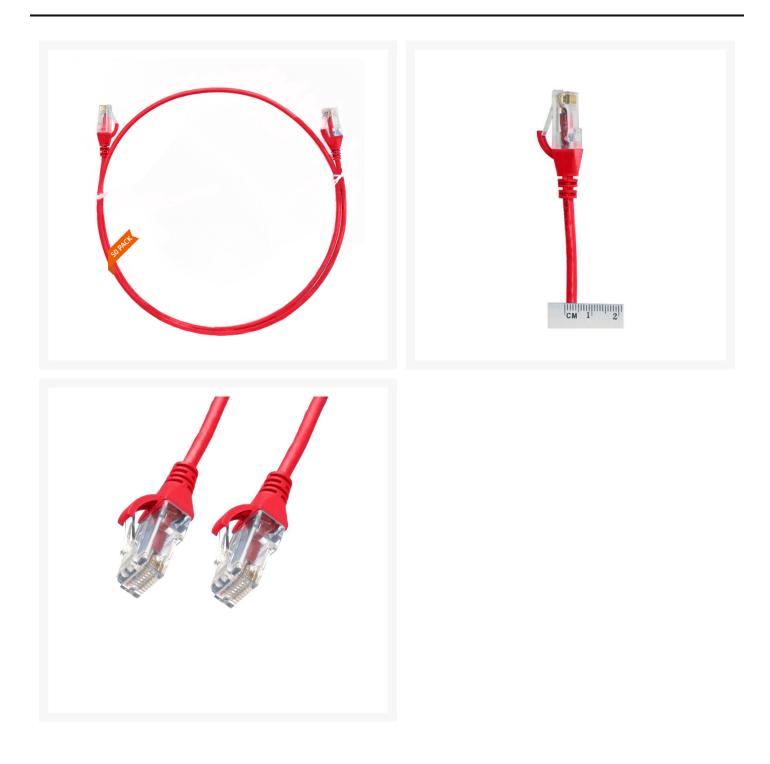

### 0.15m Cat 6 Ultra Thin LSZH Pack of 50 Ethernet Network Cable. Red

The 4Cabling Ultra-Thin Cat 6 Ethernet Network Cable. Cat 6 cable is& commonly used where performance, reliability, and maximum speed are needed.

# Features

- Length: 0.15m
- Colour: Red
- Diameter: 3.6mm
- LSOH Jacket
- 100% Copper
- Gauge: 28AWG
- 8 multi-strand conductors in 4 twisted-pair T568A colour-coded configurations.
- Fitted with 50mu;ordf; Category 6 compliant 2-row (staggered pin) plug
- Fully molded strain-relief boot
- Low-profile flush molded boots
- Low Smoke Zero Halogen (LSZH) reduces the amount of corrosive and toxic gases emitted during combustion
- Strong and robust male-to-male connectors
- ISO/IEC 11801 Category 6
- TIA 568.2-D Category 6 compliant