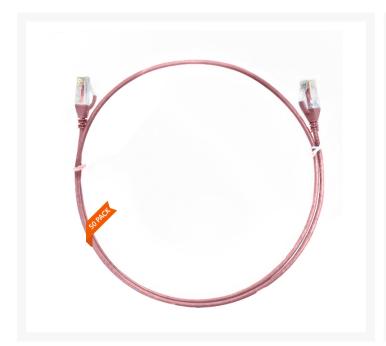

## 2m Cat 6 Ultra Thin LSZH Pack of 50 Ethernet Network Cable. Pink

The 4Cabling Ultra-Thin Cat 6 Ethernet Network Cable. Cat 6 cable is commonly used where performance, reliability, and maximum speed are needed.

### **Features**

- Length: 2m
- · Colour: Pink
- Diameter: 3.6mm
- LS0H Jacket
- 100% Copper
- Gauge: 28AWG
- 8 multi-strand conductors in 4 twisted-pair T568A colour-coded configurations.
- Fitted with 50mu; ordf; Category 6 compliant 2-row (staggered pin) plug
- Fully molded strain-relief boot
- Low-profile flush molded boots
- Low Smoke Zero Halogen (LSZH) reduces the amount of corrosive and toxic gases emitted during combustion
- Strong and robust male-to-male connectors
- ISO/IEC 11801 Category 6
- TIA 568.2-D Category 6 compliant