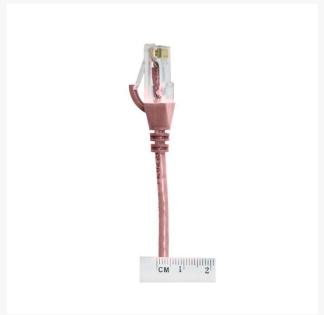

### **Features**

- Length: 2m
- · Colour: Pink
- Diameter: 3.6mm
- LS0H Jacket
- 100% Copper
- Gauge: 28AWG
- 8 multi-strand conductors in 4 twisted-pair T568A colour-coded configurations.
- Fitted with 50mu; ordf; Category 6 compliant 2-row (staggered pin) plug
- Fully molded strain-relief boot
- Low-profile flush molded boots
- Low Smoke Zero Halogen (LSZH) reduces the amount of corrosive and toxic gases emitted during combustion
- Strong and robust male-to-male connectors
- ISO/IEC 11801 Category 6
- TIA 568.2-D Category 6 compliant