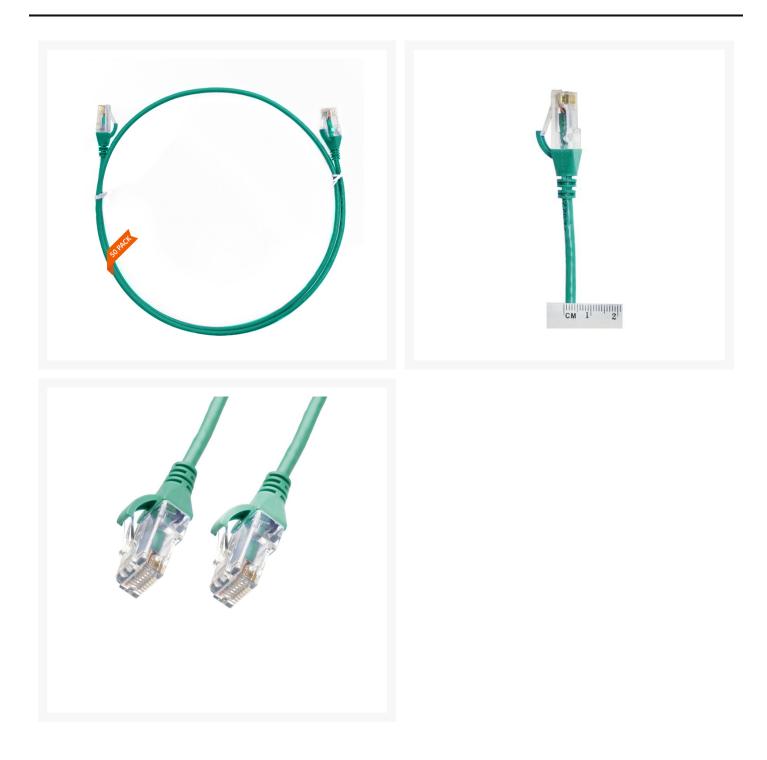

#### 0.5m CAT6 Ultra Thin LSZH Ethernet Network Cable | 50 Pack Green

**Product Images** 

# 0.5m Cat 6 Ultra Thin LSZH Pack of 50 Ethernet Network Cable. Green

The 4Cabling Ultra-Thin Cat 6 Ethernet Network Cable. Cat 6 cable commonly used where performance, reliability, and maximum speed are needed.

# Features

- Length: 0.5m
- Colour: Green
- Diameter: 3.6mm
- LSOH Jacket
- 100% Copper
- Gauge: 28AWG
- 8 multi-strand conductors in 4 twisted-pair T568A colour-coded configurations.
- Fitted with 50mu;ordf; Category 6 compliant 2-row (staggered pin) plug
- Fully molded strain-relief boot
- Low-profile flush molded boots
- Low Smoke Zero Halogen (LSZH) reduces the amount of corrosive and toxic gases emitted during combustion
- Strong and robust male-to-male connectors
- ISO/IEC 11801 Category 6
- TIA 568.2-D Category 6 compliant