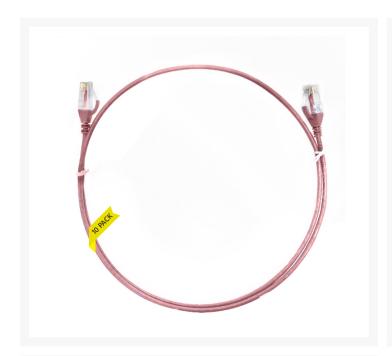

# 0.75m Cat 6 Ultra Thin LSZH Pack of 10 Ethernet Network Cable. Pink

The 4Cabling Ultra-Thin Cat 6 Ethernet Network Cable. Cat 6 cable is commonly used where performance, reliability, and maximum speed are needed.

#### **Features**

- Length: 0.75m
- Colour: Pink
- Diameter: 3.6mm
- LS0H Jacket
- 100% Copper
- Gauge: 28AWG
- 8 multi-strand conductors in 4 twisted-pair T568A colour-coded configurations.
- Fitted with 50mu; ordf; Category 6 compliant 2-row (staggered pin) plug
- Fully molded strain-relief boot
- Low-profile flush molded boots
- Low Smoke Zero Halogen (LSZH) reduces the amount of corrosive and toxic gases emitted during combustion
- Strong and robust male-to-male connectors
- ISO/IEC 11801 Category 6
- TIA 568.2-D Category 6 compliant