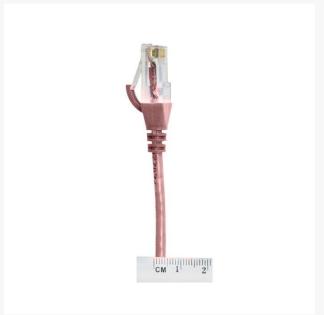

#### **Features**

- Length: 0.75m
- Colour: Pink
- Diameter: 3.6mm
- LS0H Jacket
- 100% Copper
- Gauge: 28AWG
- 8 multi-strand conductors in 4 twisted-pair T568A colour-coded configurations.
- Fitted with 50mu; ordf; Category 6 compliant 2-row (staggered pin) plug
- Fully molded strain-relief boot
- Low-profile flush molded boots
- Low Smoke Zero Halogen (LSZH) reduces the amount of corrosive and toxic gases emitted during combustion
- Strong and robust male-to-male connectors
- ISO/IEC 11801 Category 6
- TIA 568.2-D Category 6 compliant