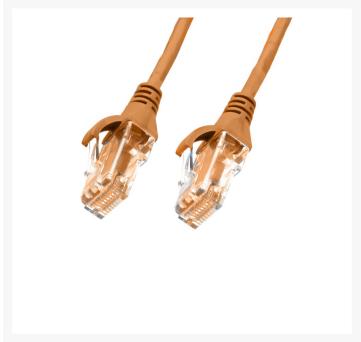

# 5m Cat 6 Ultra Thin LSZH Pack of 10 Ethernet Network Cable. Orange

The 4Cabling Ultra-Thin Cat 6 Ethernet Network Cable. Cat 6 cable is commonly used where performance, reliability, and maximum speed are needed.

4Cabling new Ultra-Thin Cat 6 cables are a great option for a high-density patch panel setup, where every bit of space matters. All 4Cabling network Cat6 cables are Fluke tested and are manufactured using gold-plated connectors which meet and exceed Australian industry standards.