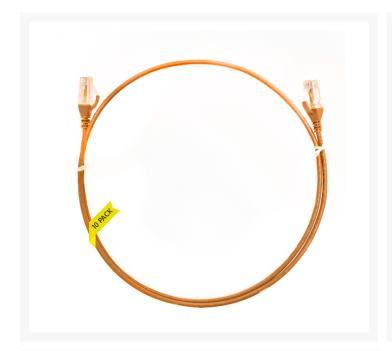

## 5m CAT6 Ultra Thin LSZH Ethernet Network Cable | 10 Pack Orange

# 5m Cat 6 Ultra Thin LSZH Pack of 10 Ethernet Network Cable. Orange

The 4Cabling Ultra-Thin Cat 6 Ethernet Network Cable. Cat 6 cable is commonly used where performance, reliability, and maximum speed are needed.

#### **Features**

- Length: 5m
- · Colour: Orange
- Diameter: 3.6mm
- LS0H Jacket
- 100% Copper
- Gauge: 28AWG
- 8 multi-strand conductors in 4 twisted-pair T568A colour-coded configurations.
- Fitted with 50mu; ordf; Category 6 compliant 2-row (staggered pin) plug
- Fully molded strain-relief boot
- Low-profile flush molded boots
- Low Smoke Zero Halogen (LSZH) reduces the amount of corrosive and toxic gases emitted during combustion
- Strong and robust male-to-male connectors
- ISO/IEC 11801 Category 6
- TIA 568.2-D Category 6 compliant