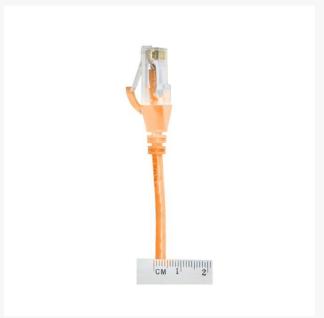

#### **Features**

- Length: 5m
- · Colour: Orange
- Diameter: 3.6mm
- LS0H Jacket
- 100% Copper
- Gauge: 28AWG
- 8 multi-strand conductors in 4 twisted-pair T568A colour-coded configurations.
- Fitted with 50mu; ordf; Category 6 compliant 2-row (staggered pin) plug
- Fully molded strain-relief boot
- Low-profile flush molded boots
- Low Smoke Zero Halogen (LSZH) reduces the amount of corrosive and toxic gases emitted during combustion
- Strong and robust male-to-male connectors
- ISO/IEC 11801 Category 6
- TIA 568.2-D Category 6 compliant