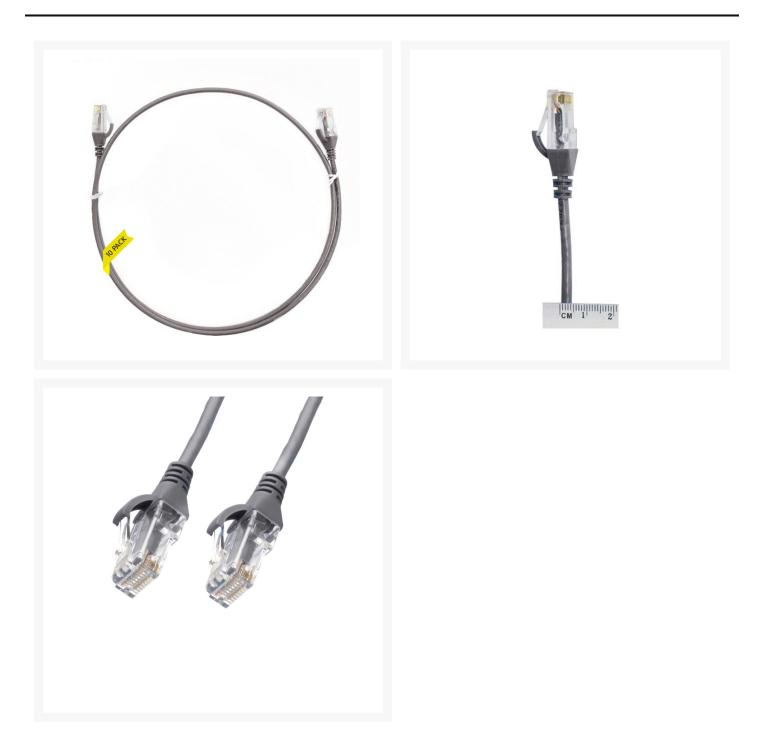

#### 5m CAT6 Ultra Thin LSZH Ethernet Network Cable | 10 Pack Grey

**Product Images** 

# 5m Cat 6 Ultra Thin LSZH Pack of 10 Ethernet Network Cable. Grey

The 4Cabling Ultra-Thin Cat 6 Ethernet Network Cable. Cat 6 cable is commonly used where performance, reliability, and maximum speed are needed.

### Features

- Length: 5m
- Colour: Grey
- Diameter: 3.6mm
- LSOH Jacket
- 100% Copper
- Gauge: 28AWG
- 8 multi-strand conductors in 4 twisted-pair T568A colour-coded configurations.
- Fitted with 50mu;ordf; Category 6 compliant 2-row (staggered pin) plug
- Fully molded strain-relief boot
- Low-profile flush molded boots
- Low Smoke Zero Halogen (LSZH) reduces the amount of corrosive and toxic gases emitted during combustion
- Strong and robust male-to-male connectors
- ISO/IEC 11801 Category 6
- TIA 568.2-D Category 6 compliant