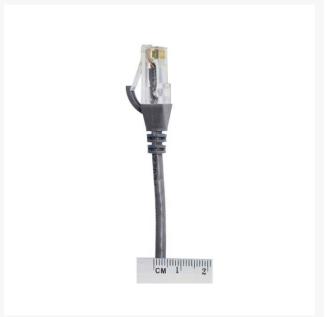

### **Features**

- Length: 1m
- · Colour: Grey
- Diameter: 3.6mm
- LS0H Jacket
- 100% Copper
- Gauge: 28AWG
- 8 multi-strand conductors in 4 twisted-pair T568A colour-coded configurations.
- Fitted with 50mu; ordf; Category 6 compliant 2-row (staggered pin) plug
- Fully molded strain-relief boot
- Low-profile flush molded boots
- Low Smoke Zero Halogen (LSZH) reduces the amount of corrosive and toxic gases emitted during combustion
- Strong and robust male-to-male connectors
- ISO/IEC 11801 Category 6
- TIA 568.2-D Category 6 compliant