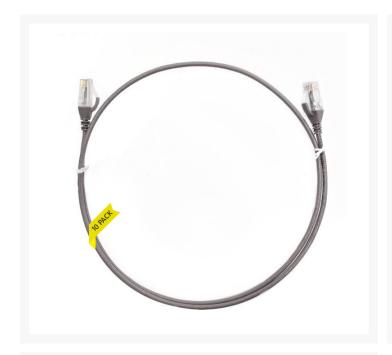

## 1m CAT6 Ultra Thin LSZH Ethernet Network Cable | 10 Pack Grey

# 1m Cat 6 Ultra Thin LSZH Pack of 10 Ethernet Network Cable. Grey

The 4Cabling Ultra-Thin Cat 6 Ethernet Network Cable. Cat 6 cable is commonly used where performance, reliability, and maximum speed are needed.